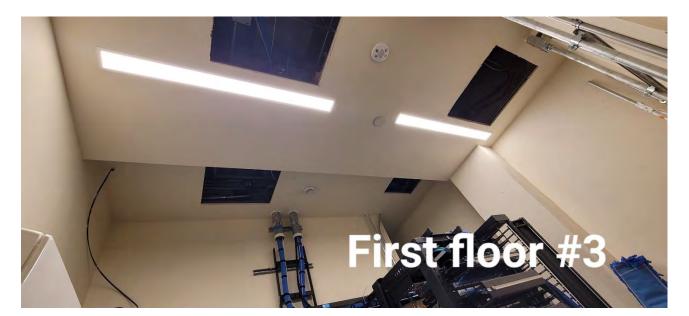

|           | 7  | Screws in benches missing                                          |  |
|-----------|----|--------------------------------------------------------------------|--|
| *         |    | Courtroom south and west wall wood stain up on ceiling             |  |
|           |    | Rust bleeding through ceiling paint                                |  |
|           |    | Stain on concrete floor                                            |  |
| *         | -  | HVAC ducts not proper install                                      |  |
|           |    | Elevator lobby wood stain on walls                                 |  |
| *         |    | Behind Judges bench wood trim unfinished                           |  |
|           |    | Wood shims under iron shutters in Judge's office                   |  |
|           | 15 | Check measurement jury chairs                                      |  |
|           | 16 |                                                                    |  |
|           | 17 |                                                                    |  |
|           | 18 |                                                                    |  |
|           | 19 |                                                                    |  |
|           |    |                                                                    |  |
| 1st floor |    |                                                                    |  |
|           | 1  | No emergency eye on handicap opener on front door                  |  |
|           | 2  | No battery backup lighting                                         |  |
| *         | 3  | IT closet missing access panels in ceiling                         |  |
| *         | 4  | Screws missing in door hardware and door threshold                 |  |
|           | 5  | Rust bleeding through ceiling paint                                |  |
|           | 6  | Men's restroom bathroom partition not locking properly             |  |
| *         | 7  | AV room missing access panels                                      |  |
|           | 8  | Crack in floor outside room by East door                           |  |
|           | 9  | North door left side hard to Exit                                  |  |
|           | 10 | Water stains on wall in conference room 116                        |  |
|           | 11 | Door hardware not finished and all locks not working on master key |  |
|           | 12 | Handicap operator not functioning properly                         |  |
| *         | 13 | Patching/painting above vault door in office #116                  |  |
|           | 14 | Stain on floors                                                    |  |
|           | 15 | All office doors not closing without force                         |  |
|           | 16 | Rm 101 damper is put in backwards                                  |  |
| *         | 17 | Rm 101 middle door trim split                                      |  |
| *         | 18 | Rm101 Judge office small vent                                      |  |
| *         | 19 | Courtroom floor vent buzzing                                       |  |
| *         | 20 | Courtroom North post cap by gate is loose                          |  |
| *         | 21 | Courtroom North & East window trim loose                           |  |

## First floor#4