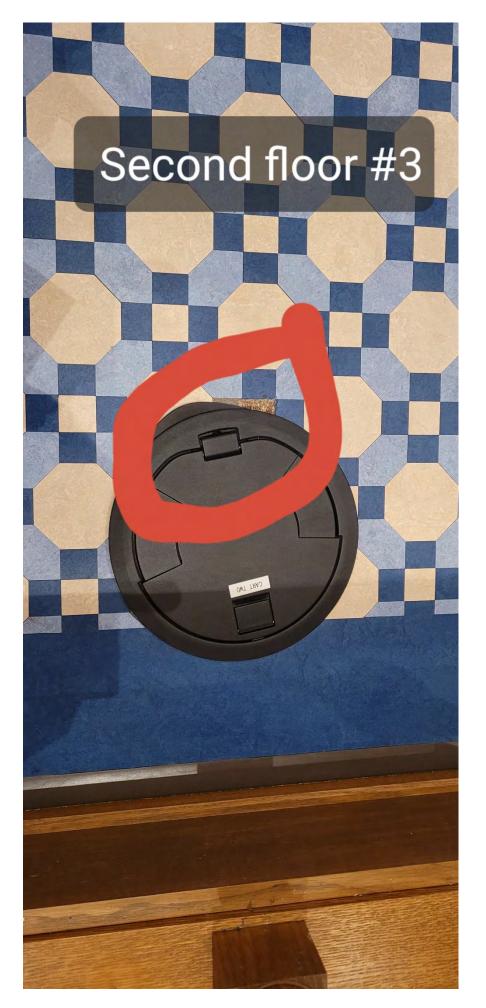

| Attic     |    |                                                            |  |
|-----------|----|------------------------------------------------------------|--|
|           | 1  | No Exit sign                                               |  |
|           | 2  | No fire extinguisher                                       |  |
|           | 3  | No pull station for fire alarm                             |  |
| *         | 4  | Fire seal around elevator shell not completed              |  |
|           | 5  | No battery light backup                                    |  |
|           | 6  | Breakers not labeled in breaker box                        |  |
|           | 7  | No water faucet to wash AHU                                |  |
| *         | 8  | Cupola sections not sealed / insulated                     |  |
|           | 9  | AHUs do not have secondary drain line                      |  |
|           | 10 |                                                            |  |
|           | 11 |                                                            |  |
|           | 12 |                                                            |  |
|           | 13 |                                                            |  |
|           |    |                                                            |  |
| 3rd floor |    |                                                            |  |
| *         | 1  | Crack in wall under attic stairwell                        |  |
| *         | 2  | Wall damage NE & NW corner of the courtroom                |  |
|           | 3  | Court room doors not working properly                      |  |
|           | 4  | IT closet fire sprinkler cap not flush with ceiling        |  |
|           | 5  | Hand rail to attic has pinch point on hand halfway up      |  |
|           | 6  | No battery backup lighting                                 |  |
|           | 7  | Office 304 window hardware broken                          |  |
| *         | 8  | Water damage on wood - North window                        |  |
| *         | 9  | Under stairwell- Plaster troweled not spread out           |  |
|           | 10 | In arch ceiling has a hairline crack                       |  |
|           | 11 |                                                            |  |
|           | 12 |                                                            |  |
|           | 13 |                                                            |  |
|           | 14 |                                                            |  |
|           | 15 |                                                            |  |
|           |    |                                                            |  |
| 2nd floor |    |                                                            |  |
|           | 1  | No key works South courtroom door and hardware not working |  |
| ىلە       | 2  | Toilets don't flush with push of button                    |  |
| *         | 3  | Courtroom floor data/plug hole bigger then plate           |  |
|           | 4  | , , , , , , , , , , , , , , , , , , , ,                    |  |
| *         | 5  | Rest room light switch screw strip                         |  |
|           | 6  | North court room door hardware not working properly        |  |