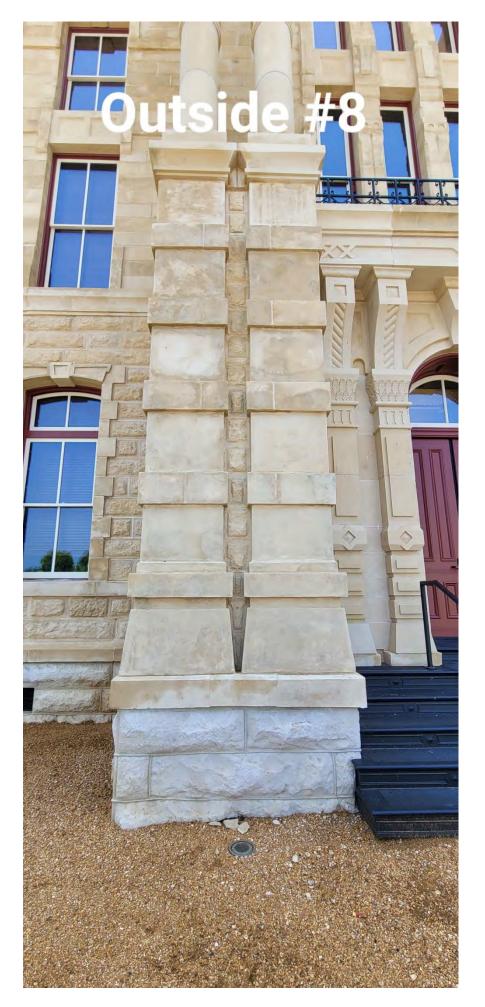

|  |
| *        | 9  | Outside East ledge over Room 110 might be missing grout or misaligned because water might be getting in |  |
|          |    |                                                                                                         |  |
|          |    |                                                                                                         |  |
|          |    | * = Pic available                                                                                       |  |





















Page 10 of 49 09/25/23 Punchlist





















## First floor#4































## **Basement #1**



**Basement #1** 



## Basement #

1



## **Basement #1**

india terra























## Outside #5



Outside

## Outside #5