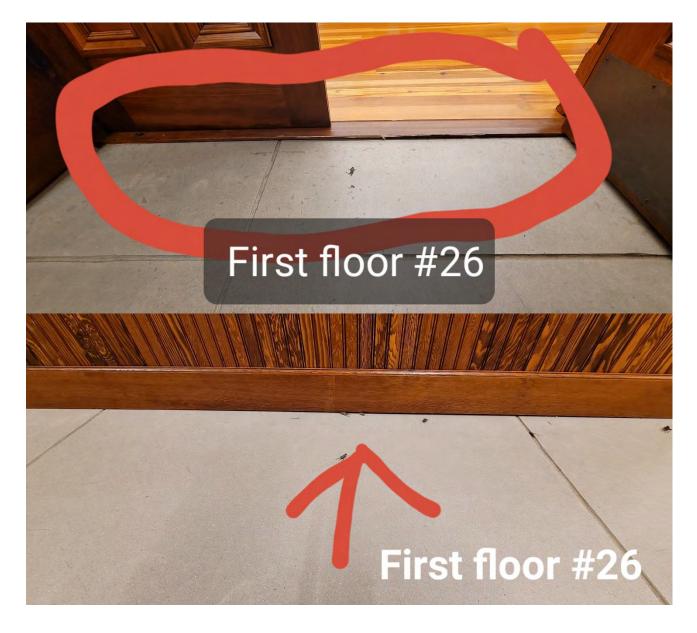

| *        | 22 | Rm 110 ceiling bowed                                                                                    |  |
|----------|----|---------------------------------------------------------------------------------------------------------|--|
| *        | 23 | East entrance ceiling gap by east wall                                                                  |  |
| *        | 24 | All entrance doors trim is coming apart and at doors jointing                                           |  |
| *        | 25 | Paint on floor at West stairwell from painting black stairwell                                          |  |
| *        | 26 | Trim on floor to courtroom and against wall have gaps                                                   |  |
|          | 27 | Check measurement for jury chairs                                                                       |  |
| Basement |    |                                                                                                         |  |
|          | 1  | Missing fire resistant access panel and fill in with firestop in holes on that same wall                |  |
|          | 2  | Insufficient fire extinguishers                                                                         |  |
|          | 3  | Unfinished walls in main landing                                                                        |  |
|          | 4  | No battery backup lighting                                                                              |  |
|          | 5  | Missing label in breaker boxes                                                                          |  |
| *        | 6  | Water leaking into basement in 2 areas                                                                  |  |
|          | 7  | Breakers not labeled in breaker box                                                                     |  |
|          | 8  | No water faucet to wash AHU                                                                             |  |
|          | 9  | Floors not slope to drain properly                                                                      |  |
|          | 10 | Infill masonry gaps                                                                                     |  |
|          | 11 | Fire pump                                                                                               |  |
|          | 12 | Mold on ceiling deck                                                                                    |  |
|          | 13 | 1 hour rating for fire pump room on ceiling deck                                                        |  |
|          | 14 |                                                                                                         |  |
|          |    |                                                                                                         |  |
| Outside  |    |                                                                                                         |  |
|          | 1  | Improper grouting on south entrance in stone work                                                       |  |
|          | 2  | Cracks in walls around the Northeast side                                                               |  |
|          | 3  | Unacceptable covers installed by basement vents                                                         |  |
|          | 4  | Tuck pointing missing in stone work                                                                     |  |
| *        | 5  | All entrances at above are open voids and birds are nesting                                             |  |
|          | 6  | Handicapp South rail needs painting                                                                     |  |
| *        | 7  | Lumps in grass from lifts                                                                               |  |
| *        | 8  | Stone pieces falling off all around building                                                            |  |
| *        | 9  | Outside East ledge over Room 110 might be missing grout or misaligned because water might be getting in |  |
|          |    |                                                                                                         |  |
|          |    |                                                                                                         |  |
|          |    | * = Pic available                                                                                       |  |