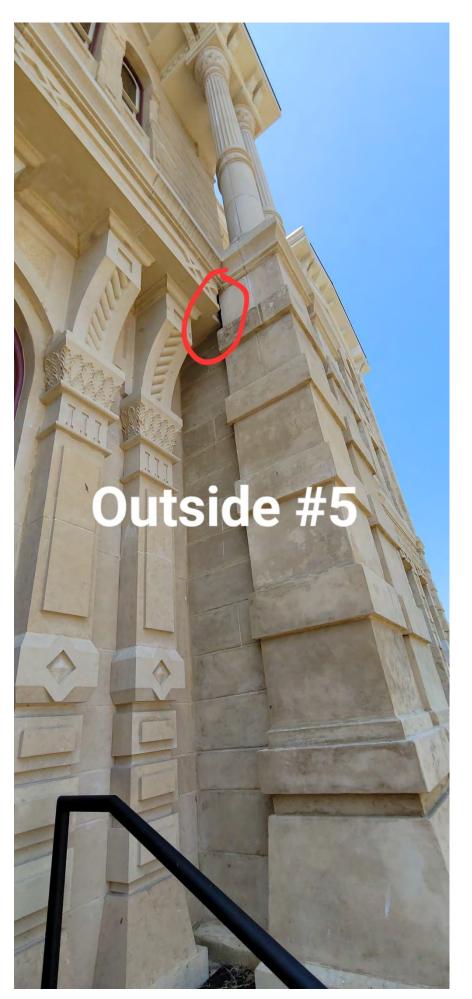

|  |
| *        | 9  | Outside East ledge over Room 110 might be missing grout or misaligned because water might be getting in |  |
|          |    |                                                                                                         |  |
|          |    |                                                                                                         |  |
|          |    | * = Pic available                                                                                       |  |





















Page 10 of 49 09/25/23 Punchlist





















## First floor#4































## **Basement #1**



**Basement #1** 



## Basement #

1



## **Basement #1**

india terra























## Outside #5



Outside

## Outside #5