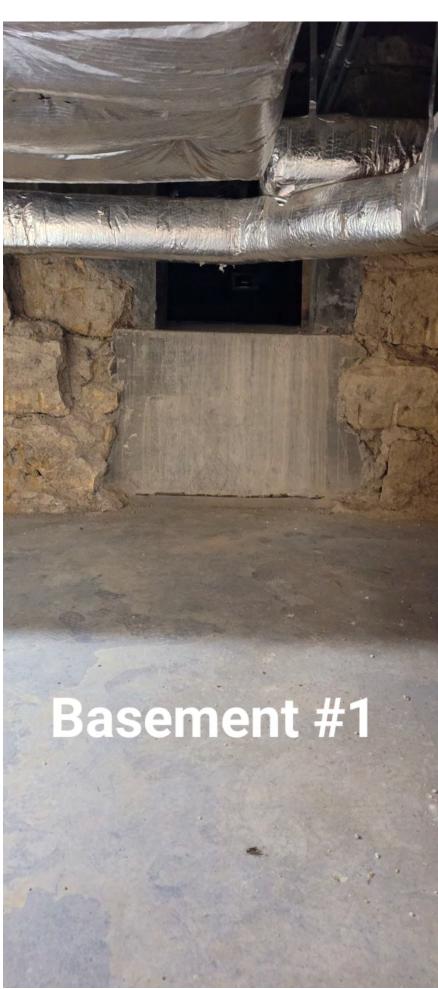

| *        | 22 | Rm 110 ceiling bowed                                                                                    |  |
|----------|----|---------------------------------------------------------------------------------------------------------|--|
| *        | 23 | East entrance ceiling gap by east wall                                                                  |  |
| *        | 24 | All entrance doors trim is coming apart and at doors jointing                                           |  |
| *        | 25 | Paint on floor at West stairwell from painting black stairwell                                          |  |
| *        | 26 | Trim on floor to courtroom and against wall have gaps                                                   |  |
|          | 27 | Check measurement for jury chairs                                                                       |  |
| Basement |    |                                                                                                         |  |
|          | 1  | Missing fire resistant access panel and fill in with firestop in holes on that same wall                |  |
|          | 2  | Insufficient fire extinguishers                                                                         |  |
|          | 3  | Unfinished walls in main landing                                                                        |  |
|          | 4  | No battery backup lighting                                                                              |  |
|          | 5  | Missing label in breaker boxes                                                                          |  |
| *        | 6  | Water leaking into basement in 2 areas                                                                  |  |
|          | 7  | Breakers not labeled in breaker box                                                                     |  |
|          | 8  | No water faucet to wash AHU                                                                             |  |
|          | 9  | Floors not slope to drain properly                                                                      |  |
|          | 10 | Infill masonry gaps                                                                                     |  |
|          | 11 | Fire pump                                                                                               |  |
|          | 12 | Mold on ceiling deck                                                                                    |  |
|          | 13 | 1 hour rating for fire pump room on ceiling deck                                                        |  |
|          | 14 |                                                                                                         |  |
|          |    |                                                                                                         |  |
| Outside  |    |                                                                                                         |  |
|          | 1  | Improper grouting on south entrance in stone work                                                       |  |
|          | 2  | Cracks in walls around the Northeast side                                                               |  |
|          | 3  | Unacceptable covers installed by basement vents                                                         |  |
|          | 4  | Tuck pointing missing in stone work                                                                     |  |
| *        | 5  | All entrances at above are open voids and birds are nesting                                             |  |
|          | 6  | Handicapp South rail needs painting                                                                     |  |
| *        | 7  | Lumps in grass from lifts                                                                               |  |
| *        | 8  | Stone pieces falling off all around building                                                            |  |
| *        | 9  | Outside East ledge over Room 110 might be missing grout or misaligned because water might be getting in |  |
|          |    |                                                                                                         |  |
|          |    |                                                                                                         |  |
|          |    | * = Pic available                                                                                       |  |

## **Basement #1**

**Basement #1** 

## Basement #

1

## **Basement #1**

india terra