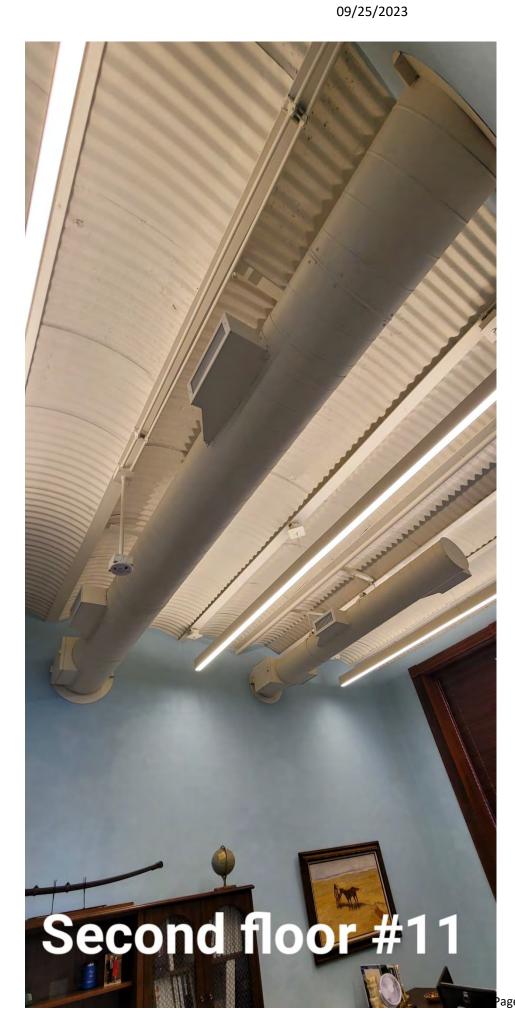

|           | 7  | Screws in benches missing                                          |  |
|-----------|----|--------------------------------------------------------------------|--|
| *         |    | Courtroom south and west wall wood stain up on ceiling             |  |
|           |    | Rust bleeding through ceiling paint                                |  |
|           |    | Stain on concrete floor                                            |  |
| *         | -  | HVAC ducts not proper install                                      |  |
|           |    | Elevator lobby wood stain on walls                                 |  |
| *         |    | Behind Judges bench wood trim unfinished                           |  |
|           |    | Wood shims under iron shutters in Judge's office                   |  |
|           | 15 | Check measurement jury chairs                                      |  |
|           | 16 |                                                                    |  |
|           | 17 |                                                                    |  |
|           | 18 |                                                                    |  |
|           | 19 |                                                                    |  |
|           |    |                                                                    |  |
| 1st floor |    |                                                                    |  |
|           | 1  | No emergency eye on handicap opener on front door                  |  |
|           | 2  | No battery backup lighting                                         |  |
| *         | 3  | IT closet missing access panels in ceiling                         |  |
| *         | 4  | Screws missing in door hardware and door threshold                 |  |
|           | 5  | Rust bleeding through ceiling paint                                |  |
|           | 6  | Men's restroom bathroom partition not locking properly             |  |
| *         | 7  | AV room missing access panels                                      |  |
|           | 8  | Crack in floor outside room by East door                           |  |
|           | 9  | North door left side hard to Exit                                  |  |
|           | 10 | Water stains on wall in conference room 116                        |  |
|           | 11 | Door hardware not finished and all locks not working on master key |  |
|           | 12 | Handicap operator not functioning properly                         |  |
| *         | 13 | Patching/painting above vault door in office #116                  |  |
|           | 14 | Stain on floors                                                    |  |
|           | 15 | All office doors not closing without force                         |  |
|           | 16 | Rm 101 damper is put in backwards                                  |  |
| *         | 17 | Rm 101 middle door trim split                                      |  |
| *         | 18 | Rm101 Judge office small vent                                      |  |
| *         | 19 | Courtroom floor vent buzzing                                       |  |
| *         | 20 | Courtroom North post cap by gate is loose                          |  |
| *         | 21 | Courtroom North & East window trim loose                           |  |