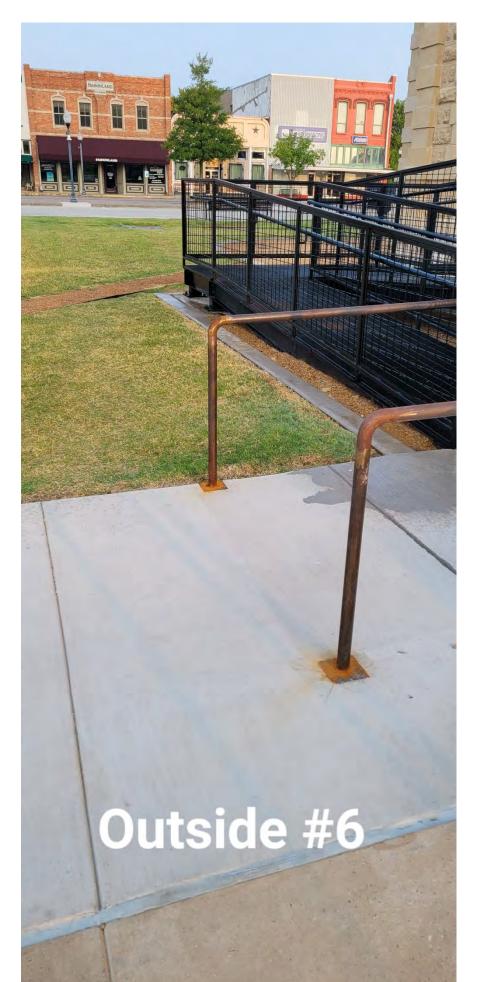

|  |
| *        | 9  | Outside East ledge over Room 110 might be missing grout or misaligned because water might be getting in |  |
|          |    |                                                                                                         |  |
|          |    |                                                                                                         |  |
|          |    | * = Pic available                                                                                       |  |





















Page 10 of 49 09/25/23 Punchlist





















## First floor#4































## **Basement #1**



**Basement #1** 



## Basement #

1



## **Basement #1**

india terra























## Outside #5



Outside

## Outside #5