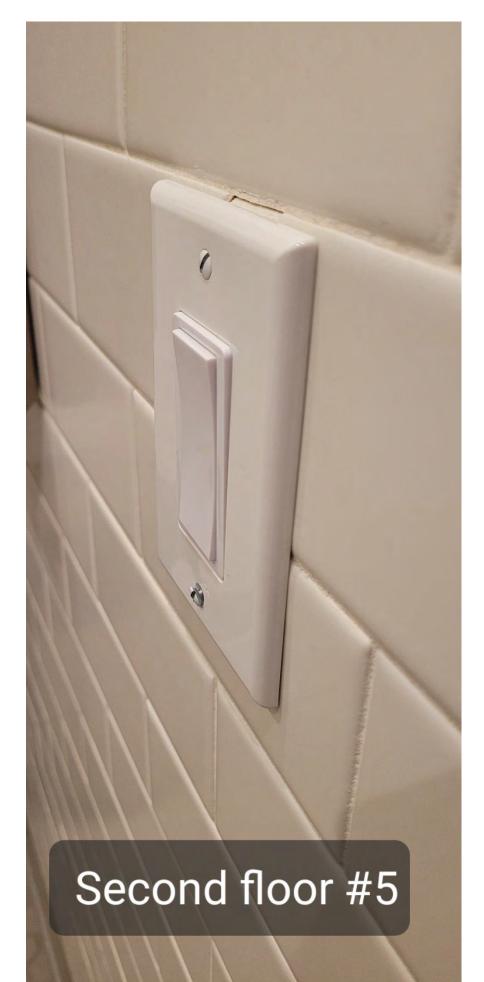

| Attic     |    |                                                            |  |
|-----------|----|------------------------------------------------------------|--|
|           | 1  | No Exit sign                                               |  |
|           | 2  | No fire extinguisher                                       |  |
|           | 3  | No pull station for fire alarm                             |  |
| *         | 4  | Fire seal around elevator shell not completed              |  |
|           | 5  | No battery light backup                                    |  |
|           | 6  | Breakers not labeled in breaker box                        |  |
|           | 7  | No water faucet to wash AHU                                |  |
| *         | 8  | Cupola sections not sealed / insulated                     |  |
|           | 9  | AHUs do not have secondary drain line                      |  |
|           | 10 |                                                            |  |
|           | 11 |                                                            |  |
|           | 12 |                                                            |  |
|           | 13 |                                                            |  |
|           |    |                                                            |  |
| 3rd floor |    |                                                            |  |
| *         | 1  | Crack in wall under attic stairwell                        |  |
| *         | 2  | Wall damage NE & NW corner of the courtroom                |  |
|           | 3  | Court room doors not working properly                      |  |
|           | 4  | IT closet fire sprinkler cap not flush with ceiling        |  |
|           | 5  | Hand rail to attic has pinch point on hand halfway up      |  |
|           | 6  | No battery backup lighting                                 |  |
|           | 7  | Office 304 window hardware broken                          |  |
| *         | 8  | Water damage on wood - North window                        |  |
| *         | 9  | Under stairwell- Plaster troweled not spread out           |  |
|           | 10 | In arch ceiling has a hairline crack                       |  |
|           | 11 |                                                            |  |
|           | 12 |                                                            |  |
|           | 13 |                                                            |  |
|           | 14 |                                                            |  |
|           | 15 |                                                            |  |
|           |    |                                                            |  |
| 2nd floor |    |                                                            |  |
|           | 1  | No key works South courtroom door and hardware not working |  |
| ىلە       | 2  | Toilets don't flush with push of button                    |  |
| *         | 3  | Courtroom floor data/plug hole bigger then plate           |  |
|           | 4  | , , , , , , , , , , , , , , , , , , , ,                    |  |
| *         | 5  | Rest room light switch screw strip                         |  |
|           | 6  | North court room door hardware not working properly        |  |