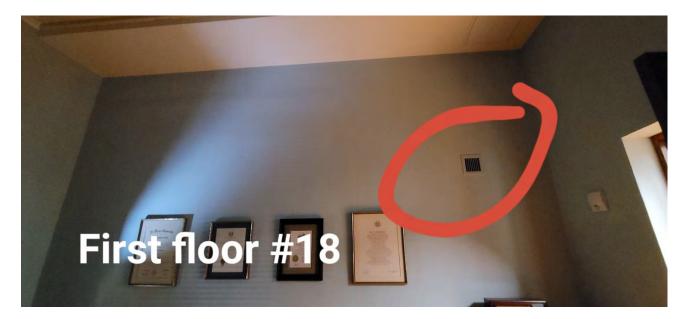

|           | 7  | Screws in benches missing                                          |  |
|-----------|----|--------------------------------------------------------------------|--|
| *         |    | Courtroom south and west wall wood stain up on ceiling             |  |
|           |    | Rust bleeding through ceiling paint                                |  |
|           |    | Stain on concrete floor                                            |  |
| *         | -  | HVAC ducts not proper install                                      |  |
|           |    | Elevator lobby wood stain on walls                                 |  |
| *         |    | Behind Judges bench wood trim unfinished                           |  |
|           |    | Wood shims under iron shutters in Judge's office                   |  |
|           | 15 | Check measurement jury chairs                                      |  |
|           | 16 |                                                                    |  |
|           | 17 |                                                                    |  |
|           | 18 |                                                                    |  |
|           | 19 |                                                                    |  |
|           |    |                                                                    |  |
| 1st floor |    |                                                                    |  |
|           | 1  | No emergency eye on handicap opener on front door                  |  |
|           | 2  | No battery backup lighting                                         |  |
| *         | 3  | IT closet missing access panels in ceiling                         |  |
| *         | 4  | Screws missing in door hardware and door threshold                 |  |
|           | 5  | Rust bleeding through ceiling paint                                |  |
|           | 6  | Men's restroom bathroom partition not locking properly             |  |
| *         | 7  | AV room missing access panels                                      |  |
|           | 8  | Crack in floor outside room by East door                           |  |
|           | 9  | North door left side hard to Exit                                  |  |
|           | 10 | Water stains on wall in conference room 116                        |  |
|           | 11 | Door hardware not finished and all locks not working on master key |  |
|           | 12 | Handicap operator not functioning properly                         |  |
| *         | 13 | Patching/painting above vault door in office #116                  |  |
|           | 14 | Stain on floors                                                    |  |
|           | 15 | All office doors not closing without force                         |  |
|           | 16 | Rm 101 damper is put in backwards                                  |  |
| *         | 17 | Rm 101 middle door trim split                                      |  |
| *         | 18 | Rm101 Judge office small vent                                      |  |
| *         | 19 | Courtroom floor vent buzzing                                       |  |
| *         | 20 | Courtroom North post cap by gate is loose                          |  |
| *         | 21 | Courtroom North & East window trim loose                           |  |