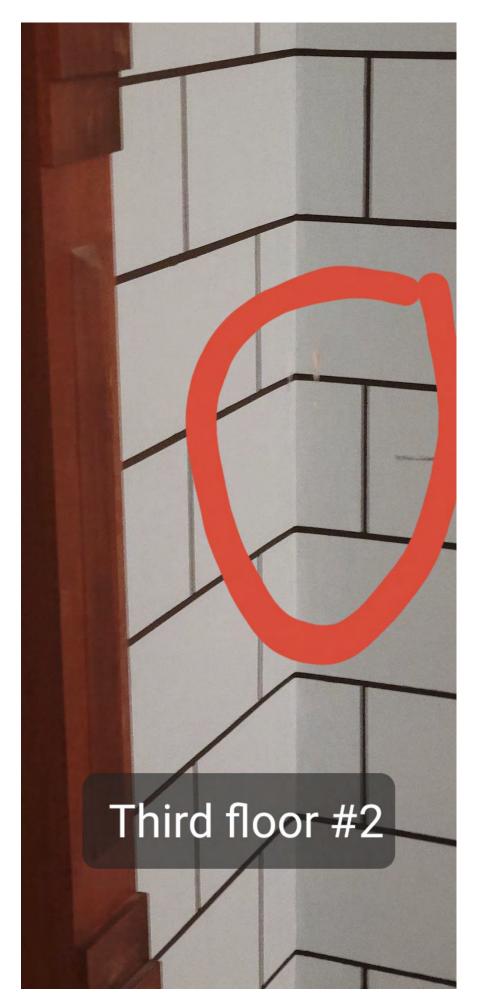

| Attic     |    |                                                            |  |
|-----------|----|------------------------------------------------------------|--|
|           | 1  | No Exit sign                                               |  |
|           | 2  | No fire extinguisher                                       |  |
|           | 3  | No pull station for fire alarm                             |  |
| *         | 4  | Fire seal around elevator shell not completed              |  |
|           | 5  | No battery light backup                                    |  |
|           | 6  | Breakers not labeled in breaker box                        |  |
|           | 7  | No water faucet to wash AHU                                |  |
| *         | 8  | Cupola sections not sealed / insulated                     |  |
|           | 9  | AHUs do not have secondary drain line                      |  |
|           | 10 |                                                            |  |
|           | 11 |                                                            |  |
|           | 12 |                                                            |  |
|           | 13 |                                                            |  |
|           |    |                                                            |  |
| 3rd floor |    |                                                            |  |
| *         | 1  | Crack in wall under attic stairwell                        |  |
| *         | 2  | Wall damage NE & NW corner of the courtroom                |  |
|           | 3  | Court room doors not working properly                      |  |
|           | 4  | IT closet fire sprinkler cap not flush with ceiling        |  |
|           | 5  | Hand rail to attic has pinch point on hand halfway up      |  |
|           | 6  | No battery backup lighting                                 |  |
|           | 7  | Office 304 window hardware broken                          |  |
| *         | 8  | Water damage on wood - North window                        |  |
| *         | 9  | Under stairwell- Plaster troweled not spread out           |  |
|           | 10 | In arch ceiling has a hairline crack                       |  |
|           | 11 |                                                            |  |
|           | 12 |                                                            |  |
|           | 13 |                                                            |  |
|           | 14 |                                                            |  |
|           | 15 |                                                            |  |
|           |    |                                                            |  |
| 2nd floor |    |                                                            |  |
|           | 1  | No key works South courtroom door and hardware not working |  |
| ىلە       | 2  | Toilets don't flush with push of button                    |  |
| *         | 3  | Courtroom floor data/plug hole bigger then plate           |  |
|           | 4  | , , , , , , , , , , , , , , , , , , , ,                    |  |
| *         | 5  | Rest room light switch screw strip                         |  |
|           | 6  | North court room door hardware not working properly        |  |