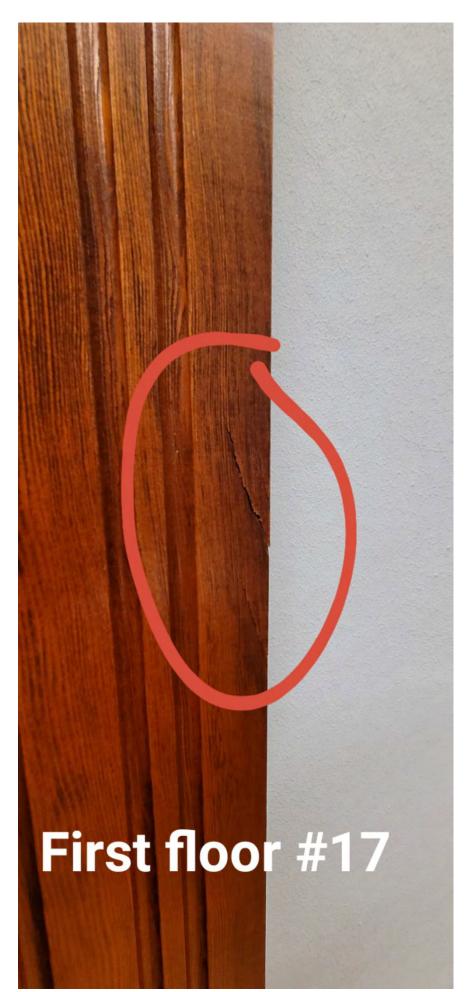

|           | 7  | Screws in benches missing                                          |  |
|-----------|----|--------------------------------------------------------------------|--|
| *         |    | Courtroom south and west wall wood stain up on ceiling             |  |
|           |    | Rust bleeding through ceiling paint                                |  |
|           |    | Stain on concrete floor                                            |  |
| *         | -  | HVAC ducts not proper install                                      |  |
|           |    | Elevator lobby wood stain on walls                                 |  |
| *         |    | Behind Judges bench wood trim unfinished                           |  |
|           |    | Wood shims under iron shutters in Judge's office                   |  |
|           | 15 | Check measurement jury chairs                                      |  |
|           | 16 |                                                                    |  |
|           | 17 |                                                                    |  |
|           | 18 |                                                                    |  |
|           | 19 |                                                                    |  |
|           |    |                                                                    |  |
| 1st floor |    |                                                                    |  |
|           | 1  | No emergency eye on handicap opener on front door                  |  |
|           | 2  | No battery backup lighting                                         |  |
| *         | 3  | IT closet missing access panels in ceiling                         |  |
| *         | 4  | Screws missing in door hardware and door threshold                 |  |
|           | 5  | Rust bleeding through ceiling paint                                |  |
|           | 6  | Men's restroom bathroom partition not locking properly             |  |
| *         | 7  | AV room missing access panels                                      |  |
|           | 8  | Crack in floor outside room by East door                           |  |
|           | 9  | North door left side hard to Exit                                  |  |
|           | 10 | Water stains on wall in conference room 116                        |  |
|           | 11 | Door hardware not finished and all locks not working on master key |  |
|           | 12 | Handicap operator not functioning properly                         |  |
| *         | 13 | Patching/painting above vault door in office #116                  |  |
|           | 14 | Stain on floors                                                    |  |
|           | 15 | All office doors not closing without force                         |  |
|           | 16 | Rm 101 damper is put in backwards                                  |  |
| *         | 17 | Rm 101 middle door trim split                                      |  |
| *         | 18 | Rm101 Judge office small vent                                      |  |
| *         | 19 | Courtroom floor vent buzzing                                       |  |
| *         | 20 | Courtroom North post cap by gate is loose                          |  |
| *         | 21 | Courtroom North & East window trim loose                           |  |