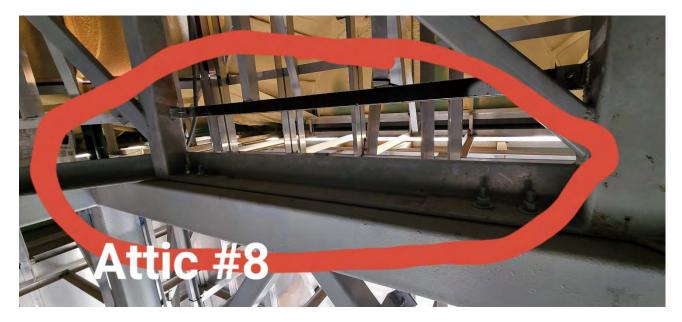

|  |
| *        | 9  | Outside East ledge over Room 110 might be missing grout or misaligned because water might be getting in |  |
|          |    |                                                                                                         |  |
|          |    |                                                                                                         |  |
|          |    | * = Pic available                                                                                       |  |





















Page 10 of 49 09/25/23 Punchlist





















## First floor#4































## **Basement #1**



**Basement #1** 



## Basement #

1



## **Basement #1**

india terra























## Outside #5



Outside

## Outside #5