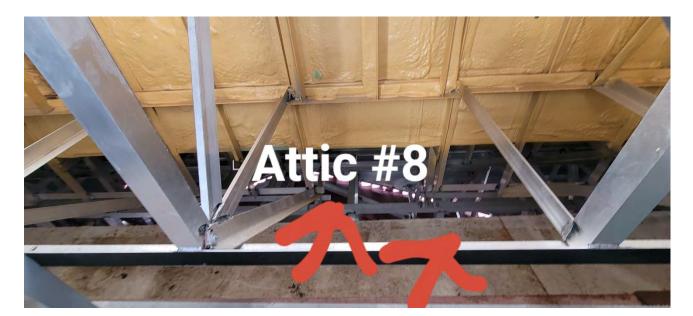

| Attic     |    |                                                            |  |
|-----------|----|------------------------------------------------------------|--|
|           | 1  | No Exit sign                                               |  |
|           | 2  | No fire extinguisher                                       |  |
|           | 3  | No pull station for fire alarm                             |  |
| *         | 4  | Fire seal around elevator shell not completed              |  |
|           | 5  | No battery light backup                                    |  |
|           | 6  | Breakers not labeled in breaker box                        |  |
|           | 7  | No water faucet to wash AHU                                |  |
| *         | 8  | Cupola sections not sealed / insulated                     |  |
|           | 9  | AHUs do not have secondary drain line                      |  |
|           | 10 |                                                            |  |
|           | 11 |                                                            |  |
|           | 12 |                                                            |  |
|           | 13 |                                                            |  |
|           |    |                                                            |  |
| 3rd floor |    |                                                            |  |
| *         | 1  | Crack in wall under attic stairwell                        |  |
| *         | 2  | Wall damage NE & NW corner of the courtroom                |  |
|           | 3  | Court room doors not working properly                      |  |
|           | 4  | IT closet fire sprinkler cap not flush with ceiling        |  |
|           | 5  | Hand rail to attic has pinch point on hand halfway up      |  |
|           | 6  | No battery backup lighting                                 |  |
|           | 7  | Office 304 window hardware broken                          |  |
| *         | 8  | Water damage on wood - North window                        |  |
| *         | 9  | Under stairwell- Plaster troweled not spread out           |  |
|           | 10 | In arch ceiling has a hairline crack                       |  |
|           | 11 |                                                            |  |
|           | 12 |                                                            |  |
|           | 13 |                                                            |  |
|           | 14 |                                                            |  |
|           | 15 |                                                            |  |
|           |    |                                                            |  |
| 2nd floor |    |                                                            |  |
|           | 1  | No key works South courtroom door and hardware not working |  |
| ىلە       | 2  | Toilets don't flush with push of button                    |  |
| *         | 3  | Courtroom floor data/plug hole bigger then plate           |  |
|           | 4  | , , , , , , , , , , , , , , , , , , , ,                    |  |
| *         | 5  | Rest room light switch screw strip                         |  |
|           | 6  | North court room door hardware not working properly        |  |