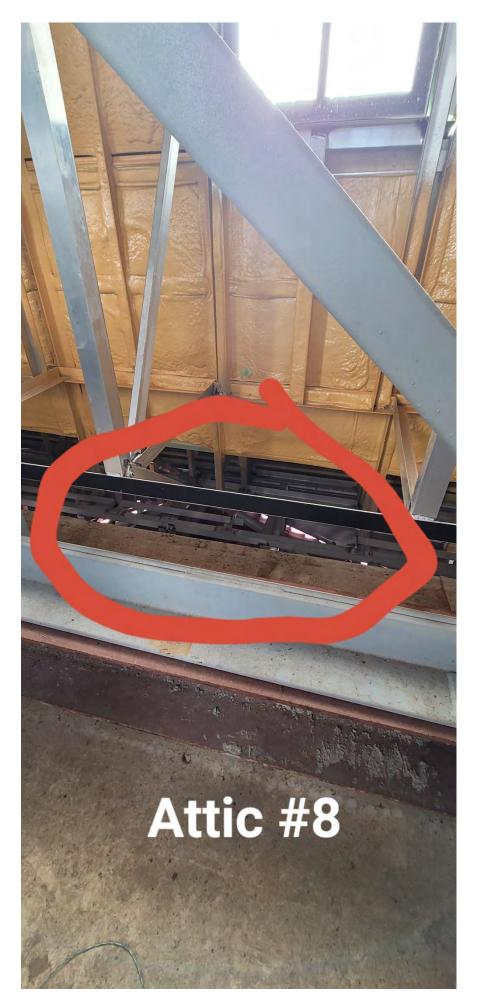

g                                                            |  |
| *        | 9  | Outside East ledge over Room 110 might be missing grout or misaligned because water might be getting in |  |
|          |    |                                                                                                         |  |
|          |    |                                                                                                         |  |
|          |    | * = Pic available                                                                                       |  |





















Page 10 of 49 09/25/23 Punchlist





















## First floor#4































## **Basement #1**



**Basement #1** 



## Basement #

1



## **Basement #1**

india terra























## Outside #5



Outside

## Outside #5