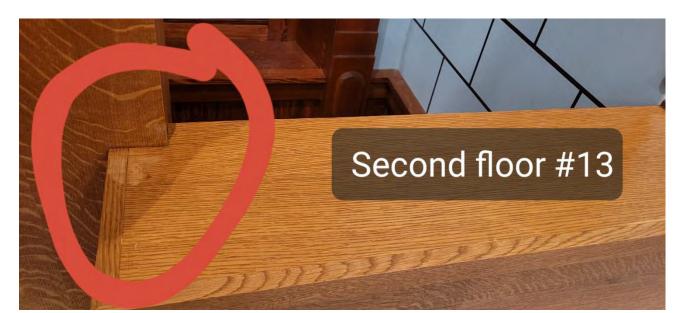

|           | 7  | Screws in benches missing                                          |  |
|-----------|----|--------------------------------------------------------------------|--|
| *         |    | Courtroom south and west wall wood stain up on ceiling             |  |
|           |    | Rust bleeding through ceiling paint                                |  |
|           |    | Stain on concrete floor                                            |  |
| *         | -  | HVAC ducts not proper install                                      |  |
|           |    | Elevator lobby wood stain on walls                                 |  |
| *         |    | Behind Judges bench wood trim unfinished                           |  |
|           |    | Wood shims under iron shutters in Judge's office                   |  |
|           | 15 | Check measurement jury chairs                                      |  |
|           | 16 |                                                                    |  |
|           | 17 |                                                                    |  |
|           | 18 |                                                                    |  |
|           | 19 |                                                                    |  |
|           |    |                                                                    |  |
| 1st floor |    |                                                                    |  |
|           | 1  | No emergency eye on handicap opener on front door                  |  |
|           | 2  | No battery backup lighting                                         |  |
| *         | 3  | IT closet missing access panels in ceiling                         |  |
| *         | 4  | Screws missing in door hardware and door threshold                 |  |
|           | 5  | Rust bleeding through ceiling paint                                |  |
|           | 6  | Men's restroom bathroom partition not locking properly             |  |
| *         | 7  | AV room missing access panels                                      |  |
|           | 8  | Crack in floor outside room by East door                           |  |
|           | 9  | North door left side hard to Exit                                  |  |
|           | 10 | Water stains on wall in conference room 116                        |  |
|           | 11 | Door hardware not finished and all locks not working on master key |  |
|           | 12 | Handicap operator not functioning properly                         |  |
| *         | 13 | Patching/painting above vault door in office #116                  |  |
|           | 14 | Stain on floors                                                    |  |
|           | 15 | All office doors not closing without force                         |  |
|           | 16 | Rm 101 damper is put in backwards                                  |  |
| *         | 17 | Rm 101 middle door trim split                                      |  |
| *         | 18 | Rm101 Judge office small vent                                      |  |
| *         | 19 | Courtroom floor vent buzzing                                       |  |
| *         | 20 | Courtroom North post cap by gate is loose                          |  |
| *         | 21 | Courtroom North & East window trim loose                           |  |