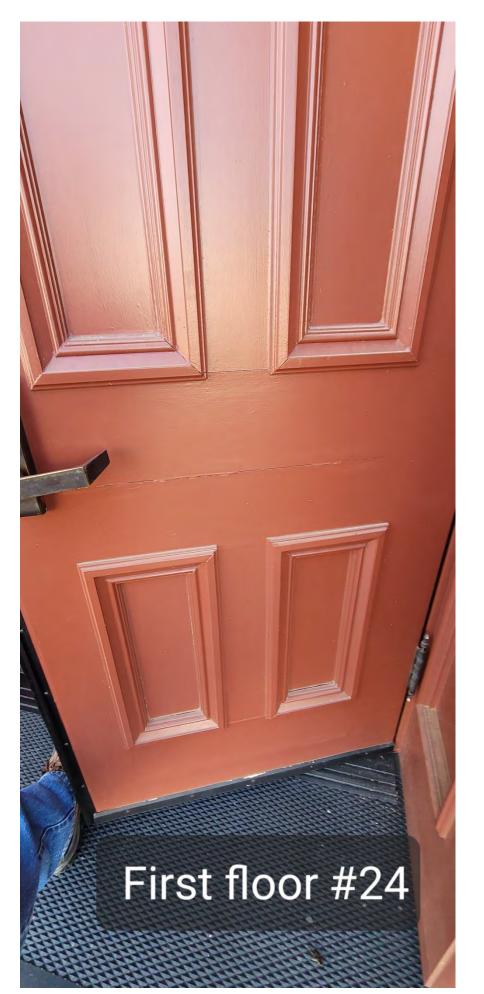

| *        | 22 | Rm 110 ceiling bowed                                                                                    |  |
|----------|----|---------------------------------------------------------------------------------------------------------|--|
| *        | 23 | East entrance ceiling gap by east wall                                                                  |  |
| *        | 24 | All entrance doors trim is coming apart and at doors jointing                                           |  |
| *        | 25 | Paint on floor at West stairwell from painting black stairwell                                          |  |
| *        | 26 | Trim on floor to courtroom and against wall have gaps                                                   |  |
|          | 27 | Check measurement for jury chairs                                                                       |  |
| Basement |    |                                                                                                         |  |
|          | 1  | Missing fire resistant access panel and fill in with firestop in holes on that same wall                |  |
|          | 2  | Insufficient fire extinguishers                                                                         |  |
|          | 3  | Unfinished walls in main landing                                                                        |  |
|          | 4  | No battery backup lighting                                                                              |  |
|          | 5  | Missing label in breaker boxes                                                                          |  |
| *        | 6  | Water leaking into basement in 2 areas                                                                  |  |
|          | 7  | Breakers not labeled in breaker box                                                                     |  |
|          | 8  | No water faucet to wash AHU                                                                             |  |
|          | 9  | Floors not slope to drain properly                                                                      |  |
|          | 10 | Infill masonry gaps                                                                                     |  |
|          | 11 | Fire pump                                                                                               |  |
|          | 12 | Mold on ceiling deck                                                                                    |  |
|          | 13 | 1 hour rating for fire pump room on ceiling deck                                                        |  |
|          | 14 |                                                                                                         |  |
|          |    |                                                                                                         |  |
| Outside  |    |                                                                                                         |  |
|          | 1  | Improper grouting on south entrance in stone work                                                       |  |
|          | 2  | Cracks in walls around the Northeast side                                                               |  |
|          | 3  | Unacceptable covers installed by basement vents                                                         |  |
|          | 4  | Tuck pointing missing in stone work                                                                     |  |
| *        | 5  | All entrances at above are open voids and birds are nesting                                             |  |
|          | 6  | Handicapp South rail needs painting                                                                     |  |
| *        | 7  | Lumps in grass from lifts                                                                               |  |
| *        | 8  | Stone pieces falling off all around building                                                            |  |
| *        | 9  | Outside East ledge over Room 110 might be missing grout or misaligned because water might be getting in |  |
|          |    |                                                                                                         |  |
|          |    |                                                                                                         |  |
|          |    | * = Pic available                                                                                       |  |