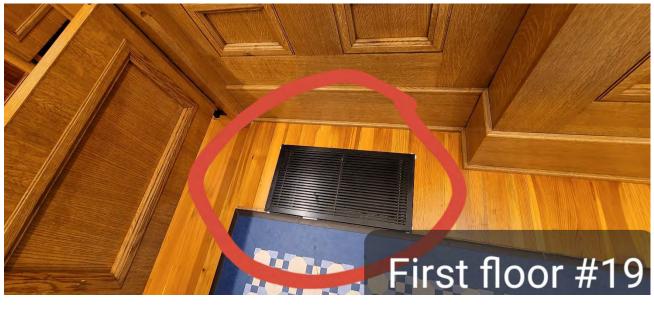

|           | 7  | Screws in benches missing                                          |  |
|-----------|----|--------------------------------------------------------------------|--|
| *         |    | Courtroom south and west wall wood stain up on ceiling             |  |
|           |    | Rust bleeding through ceiling paint                                |  |
|           |    | Stain on concrete floor                                            |  |
| *         | -  | HVAC ducts not proper install                                      |  |
|           |    | Elevator lobby wood stain on walls                                 |  |
| *         |    | Behind Judges bench wood trim unfinished                           |  |
|           |    | Wood shims under iron shutters in Judge's office                   |  |
|           | 15 | Check measurement jury chairs                                      |  |
|           | 16 |                                                                    |  |
|           | 17 |                                                                    |  |
|           | 18 |                                                                    |  |
|           | 19 |                                                                    |  |
|           |    |                                                                    |  |
| 1st floor |    |                                                                    |  |
|           | 1  | No emergency eye on handicap opener on front door                  |  |
|           | 2  | No battery backup lighting                                         |  |
| *         | 3  | IT closet missing access panels in ceiling                         |  |
| *         | 4  | Screws missing in door hardware and door threshold                 |  |
|           | 5  | Rust bleeding through ceiling paint                                |  |
|           | 6  | Men's restroom bathroom partition not locking properly             |  |
| *         | 7  | AV room missing access panels                                      |  |
|           | 8  | Crack in floor outside room by East door                           |  |
|           | 9  | North door left side hard to Exit                                  |  |
|           | 10 | Water stains on wall in conference room 116                        |  |
|           | 11 | Door hardware not finished and all locks not working on master key |  |
|           | 12 | Handicap operator not functioning properly                         |  |
| *         | 13 | Patching/painting above vault door in office #116                  |  |
|           | 14 | Stain on floors                                                    |  |
|           | 15 | All office doors not closing without force                         |  |
|           | 16 | Rm 101 damper is put in backwards                                  |  |
| *         | 17 | Rm 101 middle door trim split                                      |  |
| *         | 18 | Rm101 Judge office small vent                                      |  |
| *         | 19 | Courtroom floor vent buzzing                                       |  |
| *         | 20 | Courtroom North post cap by gate is loose                          |  |
| *         | 21 | Courtroom North & East window trim loose                           |  |