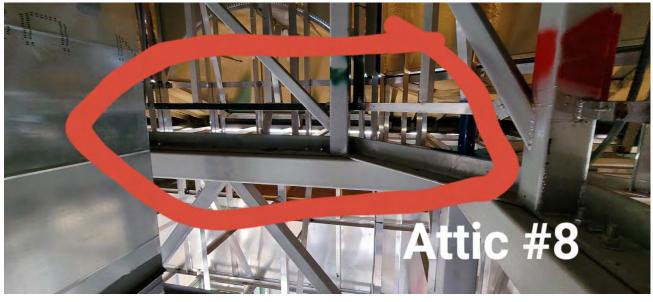

|  |
| *        | 9  | Outside East ledge over Room 110 might be missing grout or misaligned because water might be getting in |  |
|          |    |                                                                                                         |  |
|          |    |                                                                                                         |  |
|          |    | * = Pic available                                                                                       |  |





















Page 10 of 49 09/25/23 Punchlist





















## First floor#4































## **Basement #1**



**Basement #1** 



## Basement #

1



## **Basement #1**

india terra























## Outside #5



Outside

## Outside #5