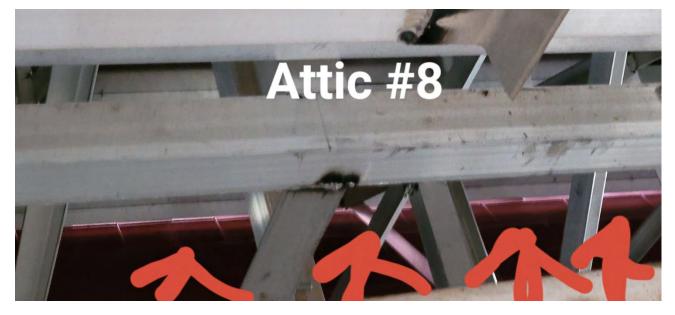

|  |
| *        | 9  | Outside East ledge over Room 110 might be missing grout or misaligned because water might be getting in |  |
|          |    |                                                                                                         |  |
|          |    |                                                                                                         |  |
|          |    | * = Pic available                                                                                       |  |





















Page 10 of 49 09/25/23 Punchlist





















## First floor#4































## **Basement #1**



**Basement #1** 



## Basement #

1



## **Basement #1**

india terra























## Outside #5



Outside

## Outside #5