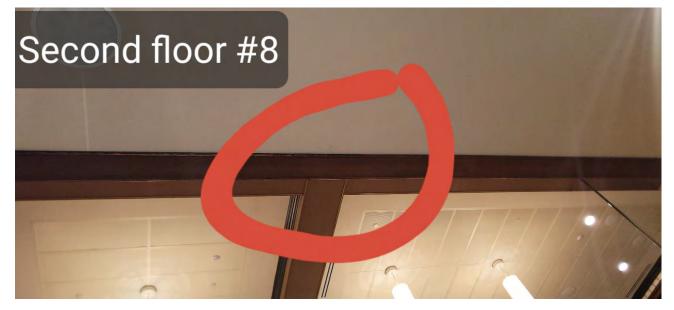

| Attic     |    |                                                            |  |
|-----------|----|------------------------------------------------------------|--|
|           | 1  | No Exit sign                                               |  |
|           | 2  | No fire extinguisher                                       |  |
|           | 3  | No pull station for fire alarm                             |  |
| *         | 4  | Fire seal around elevator shell not completed              |  |
|           | 5  | No battery light backup                                    |  |
|           | 6  | Breakers not labeled in breaker box                        |  |
|           | 7  | No water faucet to wash AHU                                |  |
| *         | 8  | Cupola sections not sealed / insulated                     |  |
|           | 9  | AHUs do not have secondary drain line                      |  |
|           | 10 |                                                            |  |
|           | 11 |                                                            |  |
|           | 12 |                                                            |  |
|           | 13 |                                                            |  |
|           |    |                                                            |  |
| 3rd floor |    |                                                            |  |
| *         | 1  | Crack in wall under attic stairwell                        |  |
| *         | 2  | Wall damage NE & NW corner of the courtroom                |  |
|           | 3  | Court room doors not working properly                      |  |
|           | 4  | IT closet fire sprinkler cap not flush with ceiling        |  |
|           | 5  | Hand rail to attic has pinch point on hand halfway up      |  |
|           | 6  | No battery backup lighting                                 |  |
|           | 7  | Office 304 window hardware broken                          |  |
| *         | 8  | Water damage on wood - North window                        |  |
| *         | 9  | Under stairwell- Plaster troweled not spread out           |  |
|           | 10 | In arch ceiling has a hairline crack                       |  |
|           | 11 |                                                            |  |
|           | 12 |                                                            |  |
|           | 13 |                                                            |  |
|           | 14 |                                                            |  |
|           | 15 |                                                            |  |
|           |    |                                                            |  |
| 2nd floor |    |                                                            |  |
|           | 1  | No key works South courtroom door and hardware not working |  |
| ىلە       | 2  | Toilets don't flush with push of button                    |  |
| *         | 3  | Courtroom floor data/plug hole bigger then plate           |  |
|           | 4  | , , , , , , , , , , , , , , , , , , , ,                    |  |
| *         | 5  | Rest room light switch screw strip                         |  |
|           | 6  | North court room door hardware not working properly        |  |