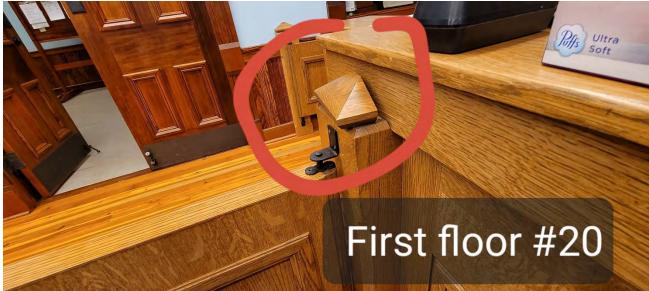

| *        | 22 | Rm 110 ceiling bowed                                                                                    |  |
|----------|----|---------------------------------------------------------------------------------------------------------|--|
| *        | 23 | East entrance ceiling gap by east wall                                                                  |  |
| *        | 24 | All entrance doors trim is coming apart and at doors jointing                                           |  |
| *        | 25 | Paint on floor at West stairwell from painting black stairwell                                          |  |
| *        | 26 | Trim on floor to courtroom and against wall have gaps                                                   |  |
|          | 27 | Check measurement for jury chairs                                                                       |  |
| Basement |    |                                                                                                         |  |
|          | 1  | Missing fire resistant access panel and fill in with firestop in holes on that same wall                |  |
|          | 2  | Insufficient fire extinguishers                                                                         |  |
|          | 3  | Unfinished walls in main landing                                                                        |  |
|          | 4  | No battery backup lighting                                                                              |  |
|          | 5  | Missing label in breaker boxes                                                                          |  |
| *        | 6  | Water leaking into basement in 2 areas                                                                  |  |
|          | 7  | Breakers not labeled in breaker box                                                                     |  |
|          | 8  | No water faucet to wash AHU                                                                             |  |
|          | 9  | Floors not slope to drain properly                                                                      |  |
|          | 10 | Infill masonry gaps                                                                                     |  |
|          | 11 | Fire pump                                                                                               |  |
|          | 12 | Mold on ceiling deck                                                                                    |  |
|          | 13 | 1 hour rating for fire pump room on ceiling deck                                                        |  |
|          | 14 |                                                                                                         |  |
|          |    |                                                                                                         |  |
| Outside  |    |                                                                                                         |  |
|          | 1  | Improper grouting on south entrance in stone work                                                       |  |
|          | 2  | Cracks in walls around the Northeast side                                                               |  |
|          | 3  | Unacceptable covers installed by basement vents                                                         |  |
|          | 4  | Tuck pointing missing in stone work                                                                     |  |
| *        | 5  | All entrances at above are open voids and birds are nesting                                             |  |
|          | 6  | Handicapp South rail needs painting                                                                     |  |
| *        | 7  | Lumps in grass from lifts                                                                               |  |
| *        | 8  | Stone pieces falling off all around building                                                            |  |
| *        | 9  | Outside East ledge over Room 110 might be missing grout or misaligned because water might be getting in |  |
|          |    |                                                                                                         |  |
|          |    |                                                                                                         |  |
|          |    | * = Pic available                                                                                       |  |