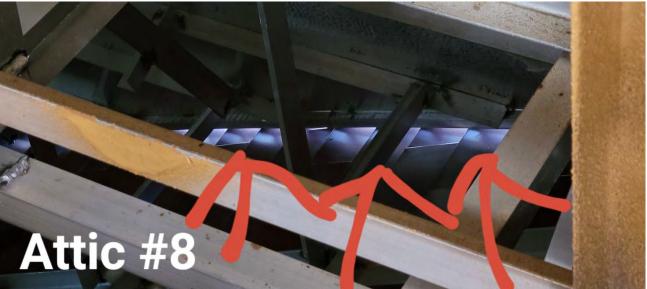

| Attic     |    |                                                            |  |
|-----------|----|------------------------------------------------------------|--|
|           | 1  | No Exit sign                                               |  |
|           | 2  | No fire extinguisher                                       |  |
|           | 3  | No pull station for fire alarm                             |  |
| *         | 4  | Fire seal around elevator shell not completed              |  |
|           | 5  | No battery light backup                                    |  |
|           | 6  | Breakers not labeled in breaker box                        |  |
|           | 7  | No water faucet to wash AHU                                |  |
| *         | 8  | Cupola sections not sealed / insulated                     |  |
|           | 9  | AHUs do not have secondary drain line                      |  |
|           | 10 |                                                            |  |
|           | 11 |                                                            |  |
|           | 12 |                                                            |  |
|           | 13 |                                                            |  |
|           |    |                                                            |  |
| 3rd floor |    |                                                            |  |
| *         | 1  | Crack in wall under attic stairwell                        |  |
| *         | 2  | Wall damage NE & NW corner of the courtroom                |  |
|           | 3  | Court room doors not working properly                      |  |
|           | 4  | IT closet fire sprinkler cap not flush with ceiling        |  |
|           | 5  | Hand rail to attic has pinch point on hand halfway up      |  |
|           | 6  | No battery backup lighting                                 |  |
|           | 7  | Office 304 window hardware broken                          |  |
| *         | 8  | Water damage on wood - North window                        |  |
| *         | 9  | Under stairwell- Plaster troweled not spread out           |  |
|           | 10 | In arch ceiling has a hairline crack                       |  |
|           | 11 |                                                            |  |
|           | 12 |                                                            |  |
|           | 13 |                                                            |  |
|           | 14 |                                                            |  |
|           | 15 |                                                            |  |
|           |    |                                                            |  |
| 2nd floor |    |                                                            |  |
|           | 1  | No key works South courtroom door and hardware not working |  |
| ىلە       | 2  | Toilets don't flush with push of button                    |  |
| *         | 3  | Courtroom floor data/plug hole bigger then plate           |  |
|           | 4  | , , , , , , , , , , , , , , , , , , , ,                    |  |
| *         | 5  | Rest room light switch screw strip                         |  |
|           | 6  | North court room door hardware not working properly        |  |