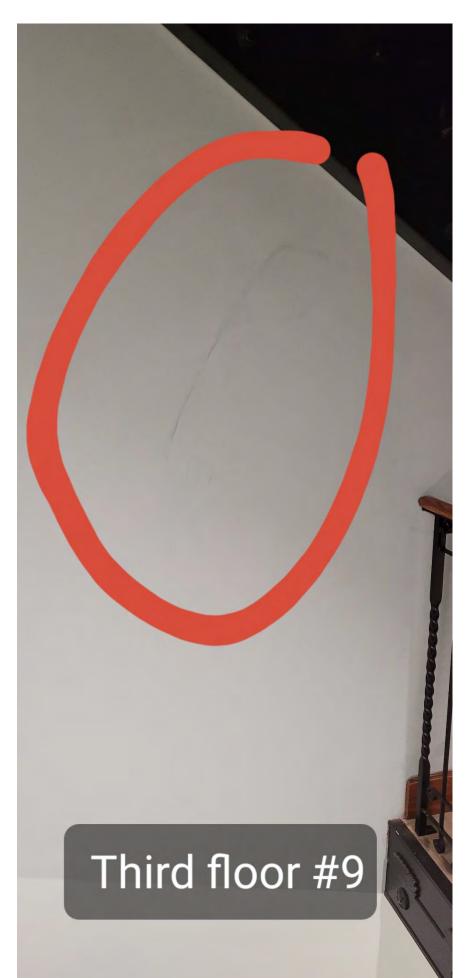

| Attic     |    |                                                            |  |
|-----------|----|------------------------------------------------------------|--|
|           | 1  | No Exit sign                                               |  |
|           | 2  | No fire extinguisher                                       |  |
|           | 3  | No pull station for fire alarm                             |  |
| *         | 4  | Fire seal around elevator shell not completed              |  |
|           | 5  | No battery light backup                                    |  |
|           | 6  | Breakers not labeled in breaker box                        |  |
|           | 7  | No water faucet to wash AHU                                |  |
| *         | 8  | Cupola sections not sealed / insulated                     |  |
|           | 9  | AHUs do not have secondary drain line                      |  |
|           | 10 |                                                            |  |
|           | 11 |                                                            |  |
|           | 12 |                                                            |  |
|           | 13 |                                                            |  |
|           |    |                                                            |  |
| 3rd floor |    |                                                            |  |
| *         | 1  | Crack in wall under attic stairwell                        |  |
| *         | 2  | Wall damage NE & NW corner of the courtroom                |  |
|           | 3  | Court room doors not working properly                      |  |
|           | 4  | IT closet fire sprinkler cap not flush with ceiling        |  |
|           | 5  | Hand rail to attic has pinch point on hand halfway up      |  |
|           | 6  | No battery backup lighting                                 |  |
|           | 7  | Office 304 window hardware broken                          |  |
| *         | 8  | Water damage on wood - North window                        |  |
| *         | 9  | Under stairwell- Plaster troweled not spread out           |  |
|           | 10 | In arch ceiling has a hairline crack                       |  |
|           | 11 |                                                            |  |
|           | 12 |                                                            |  |
|           | 13 |                                                            |  |
|           | 14 |                                                            |  |
|           | 15 |                                                            |  |
|           |    |                                                            |  |
| 2nd floor |    |                                                            |  |
|           | 1  | No key works South courtroom door and hardware not working |  |
| ىلە       | 2  | Toilets don't flush with push of button                    |  |
| *         | 3  | Courtroom floor data/plug hole bigger then plate           |  |
|           | 4  | , , , , , , , , , , , , , , , , , , , ,                    |  |
| *         | 5  | Rest room light switch screw strip                         |  |
|           | 6  | North court room door hardware not working properly        |  |