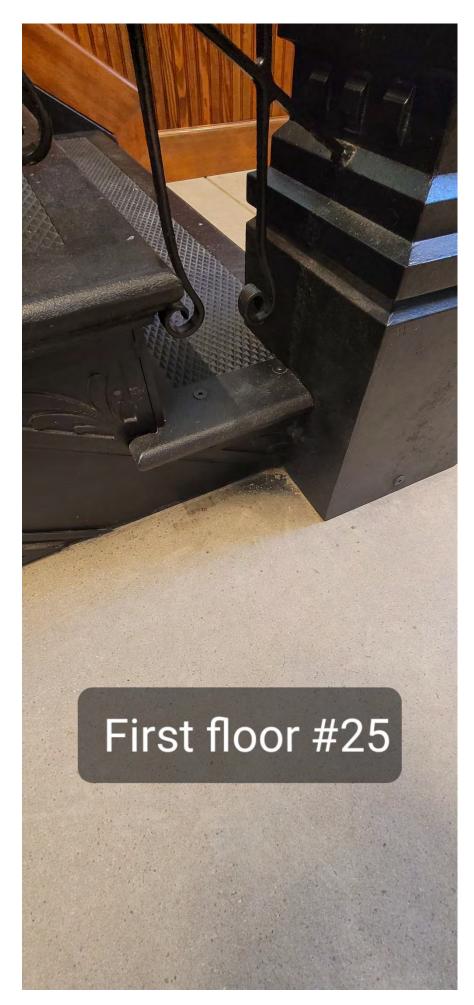

| *        | 22 | Rm 110 ceiling bowed                                                                                    |  |
|----------|----|---------------------------------------------------------------------------------------------------------|--|
| *        | 23 | East entrance ceiling gap by east wall                                                                  |  |
| *        | 24 | All entrance doors trim is coming apart and at doors jointing                                           |  |
| *        | 25 | Paint on floor at West stairwell from painting black stairwell                                          |  |
| *        | 26 | Trim on floor to courtroom and against wall have gaps                                                   |  |
|          | 27 | Check measurement for jury chairs                                                                       |  |
| Basement |    |                                                                                                         |  |
|          | 1  | Missing fire resistant access panel and fill in with firestop in holes on that same wall                |  |
|          | 2  | Insufficient fire extinguishers                                                                         |  |
|          | 3  | Unfinished walls in main landing                                                                        |  |
|          | 4  | No battery backup lighting                                                                              |  |
|          | 5  | Missing label in breaker boxes                                                                          |  |
| *        | 6  | Water leaking into basement in 2 areas                                                                  |  |
|          | 7  | Breakers not labeled in breaker box                                                                     |  |
|          | 8  | No water faucet to wash AHU                                                                             |  |
|          | 9  | Floors not slope to drain properly                                                                      |  |
|          | 10 | Infill masonry gaps                                                                                     |  |
|          | 11 | Fire pump                                                                                               |  |
|          | 12 | Mold on ceiling deck                                                                                    |  |
|          | 13 | 1 hour rating for fire pump room on ceiling deck                                                        |  |
|          | 14 |                                                                                                         |  |
|          |    |                                                                                                         |  |
| Outside  |    |                                                                                                         |  |
|          | 1  | Improper grouting on south entrance in stone work                                                       |  |
|          | 2  | Cracks in walls around the Northeast side                                                               |  |
|          | 3  | Unacceptable covers installed by basement vents                                                         |  |
|          | 4  | Tuck pointing missing in stone work                                                                     |  |
| *        | 5  | All entrances at above are open voids and birds are nesting                                             |  |
|          | 6  | Handicapp South rail needs painting                                                                     |  |
| *        | 7  | Lumps in grass from lifts                                                                               |  |
| *        | 8  | Stone pieces falling off all around building                                                            |  |
| *        | 9  | Outside East ledge over Room 110 might be missing grout or misaligned because water might be getting in |  |
|          |    |                                                                                                         |  |
|          |    |                                                                                                         |  |
|          |    | * = Pic available                                                                                       |  |