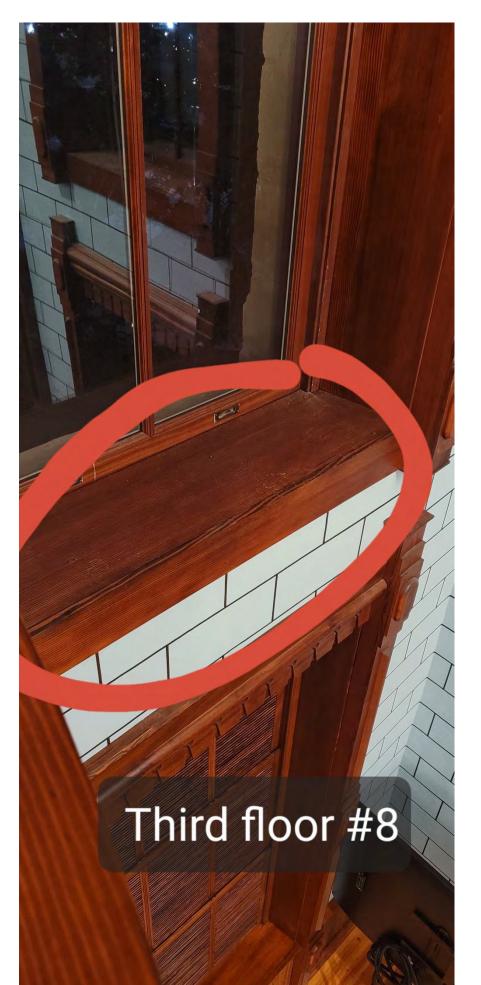

| Attic     |    |                                                            |  |
|-----------|----|------------------------------------------------------------|--|
|           | 1  | No Exit sign                                               |  |
|           | 2  | No fire extinguisher                                       |  |
|           | 3  | No pull station for fire alarm                             |  |
| *         | 4  | Fire seal around elevator shell not completed              |  |
|           | 5  | No battery light backup                                    |  |
|           | 6  | Breakers not labeled in breaker box                        |  |
|           | 7  | No water faucet to wash AHU                                |  |
| *         | 8  | Cupola sections not sealed / insulated                     |  |
|           | 9  | AHUs do not have secondary drain line                      |  |
|           | 10 |                                                            |  |
|           | 11 |                                                            |  |
|           | 12 |                                                            |  |
|           | 13 |                                                            |  |
|           |    |                                                            |  |
| 3rd floor |    |                                                            |  |
| *         | 1  | Crack in wall under attic stairwell                        |  |
| *         | 2  | Wall damage NE & NW corner of the courtroom                |  |
|           | 3  | Court room doors not working properly                      |  |
|           | 4  | IT closet fire sprinkler cap not flush with ceiling        |  |
|           | 5  | Hand rail to attic has pinch point on hand halfway up      |  |
|           | 6  | No battery backup lighting                                 |  |
|           | 7  | Office 304 window hardware broken                          |  |
| *         | 8  | Water damage on wood - North window                        |  |
| *         | 9  | Under stairwell- Plaster troweled not spread out           |  |
|           | 10 | In arch ceiling has a hairline crack                       |  |
|           | 11 |                                                            |  |
|           | 12 |                                                            |  |
|           | 13 |                                                            |  |
|           | 14 |                                                            |  |
|           | 15 |                                                            |  |
|           |    |                                                            |  |
| 2nd floor |    |                                                            |  |
|           | 1  | No key works South courtroom door and hardware not working |  |
| ىلە       | 2  | Toilets don't flush with push of button                    |  |
| *         | 3  | Courtroom floor data/plug hole bigger then plate           |  |
|           | 4  | , , , , , , , , , , , , , , , , , , , ,                    |  |
| *         | 5  | Rest room light switch screw strip                         |  |
|           | 6  | North court room door hardware not working properly        |  |