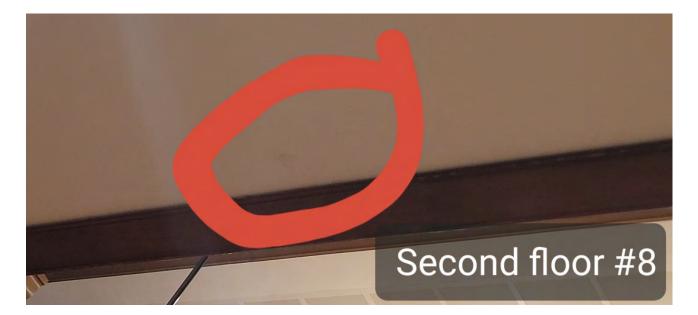

| Attic     |    |                                                            |  |
|-----------|----|------------------------------------------------------------|--|
|           | 1  | No Exit sign                                               |  |
|           | 2  | No fire extinguisher                                       |  |
|           | 3  | No pull station for fire alarm                             |  |
| *         | 4  | Fire seal around elevator shell not completed              |  |
|           | 5  | No battery light backup                                    |  |
|           | 6  | Breakers not labeled in breaker box                        |  |
|           | 7  | No water faucet to wash AHU                                |  |
| *         | 8  | Cupola sections not sealed / insulated                     |  |
|           | 9  | AHUs do not have secondary drain line                      |  |
|           | 10 |                                                            |  |
|           | 11 |                                                            |  |
|           | 12 |                                                            |  |
|           | 13 |                                                            |  |
|           |    |                                                            |  |
| 3rd floor |    |                                                            |  |
| *         | 1  | Crack in wall under attic stairwell                        |  |
| *         | 2  | Wall damage NE & NW corner of the courtroom                |  |
|           | 3  | Court room doors not working properly                      |  |
|           | 4  | IT closet fire sprinkler cap not flush with ceiling        |  |
|           | 5  | Hand rail to attic has pinch point on hand halfway up      |  |
|           | 6  | No battery backup lighting                                 |  |
|           | 7  | Office 304 window hardware broken                          |  |
| *         | 8  | Water damage on wood - North window                        |  |
| *         | 9  | Under stairwell- Plaster troweled not spread out           |  |
|           | 10 | In arch ceiling has a hairline crack                       |  |
|           | 11 |                                                            |  |
|           | 12 |                                                            |  |
|           | 13 |                                                            |  |
|           | 14 |                                                            |  |
|           | 15 |                                                            |  |
|           |    |                                                            |  |
| 2nd floor |    |                                                            |  |
|           | 1  | No key works South courtroom door and hardware not working |  |
| ىلە       | 2  | Toilets don't flush with push of button                    |  |
| *         | 3  | Courtroom floor data/plug hole bigger then plate           |  |
|           | 4  | , , , , , , , , , , , , , , , , , , , ,                    |  |
| *         | 5  | Rest room light switch screw strip                         |  |
|           | 6  | North court room door hardware not working properly        |  |