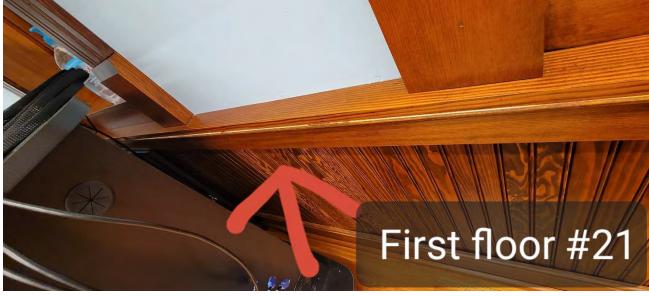

| *        | 22 | Rm 110 ceiling bowed                                                                                    |  |
|----------|----|---------------------------------------------------------------------------------------------------------|--|
| *        | 23 | East entrance ceiling gap by east wall                                                                  |  |
| *        | 24 | All entrance doors trim is coming apart and at doors jointing                                           |  |
| *        | 25 | Paint on floor at West stairwell from painting black stairwell                                          |  |
| *        | 26 | Trim on floor to courtroom and against wall have gaps                                                   |  |
|          | 27 | Check measurement for jury chairs                                                                       |  |
| Basement |    |                                                                                                         |  |
|          | 1  | Missing fire resistant access panel and fill in with firestop in holes on that same wall                |  |
|          | 2  | Insufficient fire extinguishers                                                                         |  |
|          | 3  | Unfinished walls in main landing                                                                        |  |
|          | 4  | No battery backup lighting                                                                              |  |
|          | 5  | Missing label in breaker boxes                                                                          |  |
| *        | 6  | Water leaking into basement in 2 areas                                                                  |  |
|          | 7  | Breakers not labeled in breaker box                                                                     |  |
|          | 8  | No water faucet to wash AHU                                                                             |  |
|          | 9  | Floors not slope to drain properly                                                                      |  |
|          | 10 | Infill masonry gaps                                                                                     |  |
|          | 11 | Fire pump                                                                                               |  |
|          | 12 | Mold on ceiling deck                                                                                    |  |
|          | 13 | 1 hour rating for fire pump room on ceiling deck                                                        |  |
|          | 14 |                                                                                                         |  |
|          |    |                                                                                                         |  |
| Outside  |    |                                                                                                         |  |
|          | 1  | Improper grouting on south entrance in stone work                                                       |  |
|          | 2  | Cracks in walls around the Northeast side                                                               |  |
|          | 3  | Unacceptable covers installed by basement vents                                                         |  |
|          | 4  | Tuck pointing missing in stone work                                                                     |  |
| *        | 5  | All entrances at above are open voids and birds are nesting                                             |  |
|          | 6  | Handicapp South rail needs painting                                                                     |  |
| *        | 7  | Lumps in grass from lifts                                                                               |  |
| *        | 8  | Stone pieces falling off all around building                                                            |  |
| *        | 9  | Outside East ledge over Room 110 might be missing grout or misaligned because water might be getting in |  |
|          |    |                                                                                                         |  |
|          |    |                                                                                                         |  |
|          |    | * = Pic available                                                                                       |  |