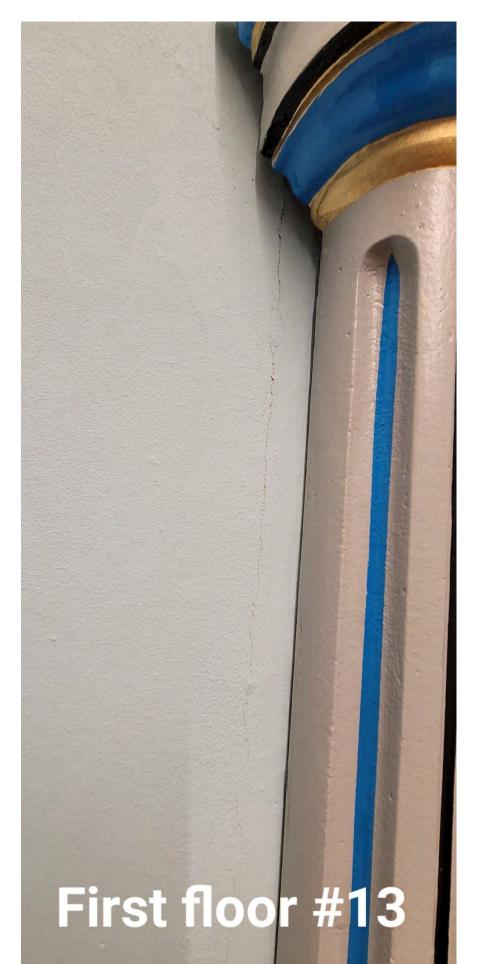

|  |
| *        | 8  | Stone pieces falling off all around building                                                            |  |
| *        | 9  | Outside East ledge over Room 110 might be missing grout or misaligned because water might be getting in |  |
|          |    |                                                                                                         |  |
|          |    |                                                                                                         |  |
|          |    | * = Pic available                                                                                       |  |





















Page 10 of 49 09/25/23 Punchlist





















## First floor#4































## **Basement #1**



**Basement #1** 



## Basement #

1



## **Basement #1**

india terra























## Outside #5



Outside

## Outside #5