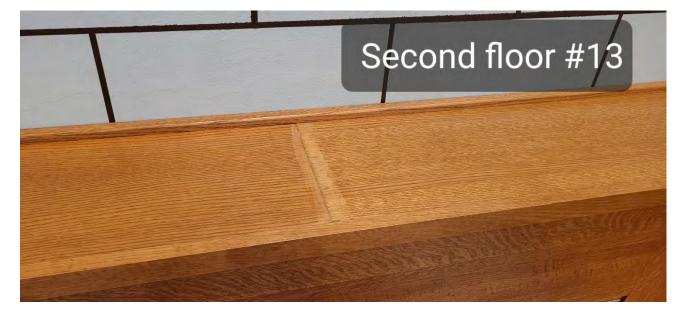

|           | 7  | Screws in benches missing                                          |  |
|-----------|----|--------------------------------------------------------------------|--|
| *         |    | Courtroom south and west wall wood stain up on ceiling             |  |
|           |    | Rust bleeding through ceiling paint                                |  |
|           |    | Stain on concrete floor                                            |  |
| *         | -  | HVAC ducts not proper install                                      |  |
|           |    | Elevator lobby wood stain on walls                                 |  |
| *         |    | Behind Judges bench wood trim unfinished                           |  |
|           |    | Wood shims under iron shutters in Judge's office                   |  |
|           | 15 | Check measurement jury chairs                                      |  |
|           | 16 |                                                                    |  |
|           | 17 |                                                                    |  |
|           | 18 |                                                                    |  |
|           | 19 |                                                                    |  |
|           |    |                                                                    |  |
| 1st floor |    |                                                                    |  |
|           | 1  | No emergency eye on handicap opener on front door                  |  |
|           | 2  | No battery backup lighting                                         |  |
| *         | 3  | IT closet missing access panels in ceiling                         |  |
| *         | 4  | Screws missing in door hardware and door threshold                 |  |
|           | 5  | Rust bleeding through ceiling paint                                |  |
|           | 6  | Men's restroom bathroom partition not locking properly             |  |
| *         | 7  | AV room missing access panels                                      |  |
|           | 8  | Crack in floor outside room by East door                           |  |
|           | 9  | North door left side hard to Exit                                  |  |
|           | 10 | Water stains on wall in conference room 116                        |  |
|           | 11 | Door hardware not finished and all locks not working on master key |  |
|           | 12 | Handicap operator not functioning properly                         |  |
| *         | 13 | Patching/painting above vault door in office #116                  |  |
|           | 14 | Stain on floors                                                    |  |
|           | 15 | All office doors not closing without force                         |  |
|           | 16 | Rm 101 damper is put in backwards                                  |  |
| *         | 17 | Rm 101 middle door trim split                                      |  |
| *         | 18 | Rm101 Judge office small vent                                      |  |
| *         | 19 | Courtroom floor vent buzzing                                       |  |
| *         | 20 | Courtroom North post cap by gate is loose                          |  |
| *         | 21 | Courtroom North & East window trim loose                           |  |