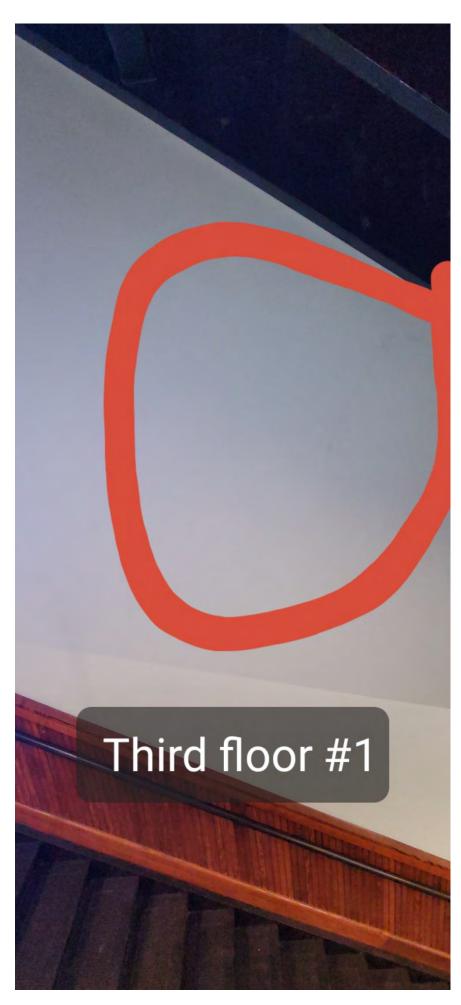

| Attic     |    |                                                            |  |
|-----------|----|------------------------------------------------------------|--|
|           | 1  | No Exit sign                                               |  |
|           | 2  | No fire extinguisher                                       |  |
|           | 3  | No pull station for fire alarm                             |  |
| *         | 4  | Fire seal around elevator shell not completed              |  |
|           | 5  | No battery light backup                                    |  |
|           | 6  | Breakers not labeled in breaker box                        |  |
|           | 7  | No water faucet to wash AHU                                |  |
| *         | 8  | Cupola sections not sealed / insulated                     |  |
|           | 9  | AHUs do not have secondary drain line                      |  |
|           | 10 |                                                            |  |
|           | 11 |                                                            |  |
|           | 12 |                                                            |  |
|           | 13 |                                                            |  |
|           |    |                                                            |  |
| 3rd floor |    |                                                            |  |
| *         | 1  | Crack in wall under attic stairwell                        |  |
| *         | 2  | Wall damage NE & NW corner of the courtroom                |  |
|           | 3  | Court room doors not working properly                      |  |
|           | 4  | IT closet fire sprinkler cap not flush with ceiling        |  |
|           | 5  | Hand rail to attic has pinch point on hand halfway up      |  |
|           | 6  | No battery backup lighting                                 |  |
|           | 7  | Office 304 window hardware broken                          |  |
| *         | 8  | Water damage on wood - North window                        |  |
| *         | 9  | Under stairwell- Plaster troweled not spread out           |  |
|           | 10 | In arch ceiling has a hairline crack                       |  |
|           | 11 |                                                            |  |
|           | 12 |                                                            |  |
|           | 13 |                                                            |  |
|           | 14 |                                                            |  |
|           | 15 |                                                            |  |
|           |    |                                                            |  |
| 2nd floor |    |                                                            |  |
|           | 1  | No key works South courtroom door and hardware not working |  |
| ىلە       | 2  | Toilets don't flush with push of button                    |  |
| *         | 3  | Courtroom floor data/plug hole bigger then plate           |  |
|           | 4  | , , , , , , , , , , , , , , , , , , , ,                    |  |
| *         | 5  | Rest room light switch screw strip                         |  |
|           | 6  | North court room door hardware not working properly        |  |