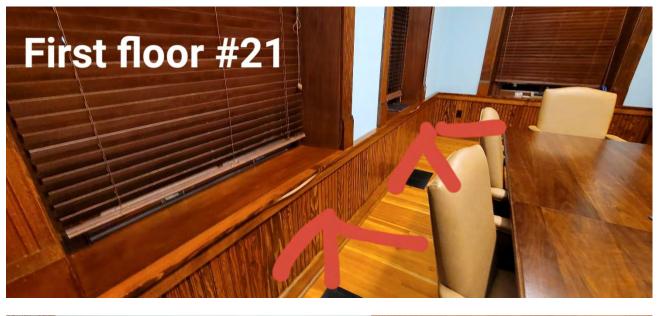

| *        | 22 | Rm 110 ceiling bowed                                                                                    |  |
|----------|----|---------------------------------------------------------------------------------------------------------|--|
| *        | 23 | East entrance ceiling gap by east wall                                                                  |  |
| *        | 24 | All entrance doors trim is coming apart and at doors jointing                                           |  |
| *        | 25 | Paint on floor at West stairwell from painting black stairwell                                          |  |
| *        | 26 | Trim on floor to courtroom and against wall have gaps                                                   |  |
|          | 27 | Check measurement for jury chairs                                                                       |  |
| Basement |    |                                                                                                         |  |
|          | 1  | Missing fire resistant access panel and fill in with firestop in holes on that same wall                |  |
|          | 2  | Insufficient fire extinguishers                                                                         |  |
|          | 3  | Unfinished walls in main landing                                                                        |  |
|          | 4  | No battery backup lighting                                                                              |  |
|          | 5  | Missing label in breaker boxes                                                                          |  |
| *        | 6  | Water leaking into basement in 2 areas                                                                  |  |
|          | 7  | Breakers not labeled in breaker box                                                                     |  |
|          | 8  | No water faucet to wash AHU                                                                             |  |
|          | 9  | Floors not slope to drain properly                                                                      |  |
|          | 10 | Infill masonry gaps                                                                                     |  |
|          | 11 | Fire pump                                                                                               |  |
|          | 12 | Mold on ceiling deck                                                                                    |  |
|          | 13 | 1 hour rating for fire pump room on ceiling deck                                                        |  |
|          | 14 |                                                                                                         |  |
|          |    |                                                                                                         |  |
| Outside  |    |                                                                                                         |  |
|          | 1  | Improper grouting on south entrance in stone work                                                       |  |
|          | 2  | Cracks in walls around the Northeast side                                                               |  |
|          | 3  | Unacceptable covers installed by basement vents                                                         |  |
|          | 4  | Tuck pointing missing in stone work                                                                     |  |
| *        | 5  | All entrances at above are open voids and birds are nesting                                             |  |
|          | 6  | Handicapp South rail needs painting                                                                     |  |
| *        | 7  | Lumps in grass from lifts                                                                               |  |
| *        | 8  | Stone pieces falling off all around building                                                            |  |
| *        | 9  | Outside East ledge over Room 110 might be missing grout or misaligned because water might be getting in |  |
|          |    |                                                                                                         |  |
|          |    |                                                                                                         |  |
|          |    | * = Pic available                                                                                       |  |