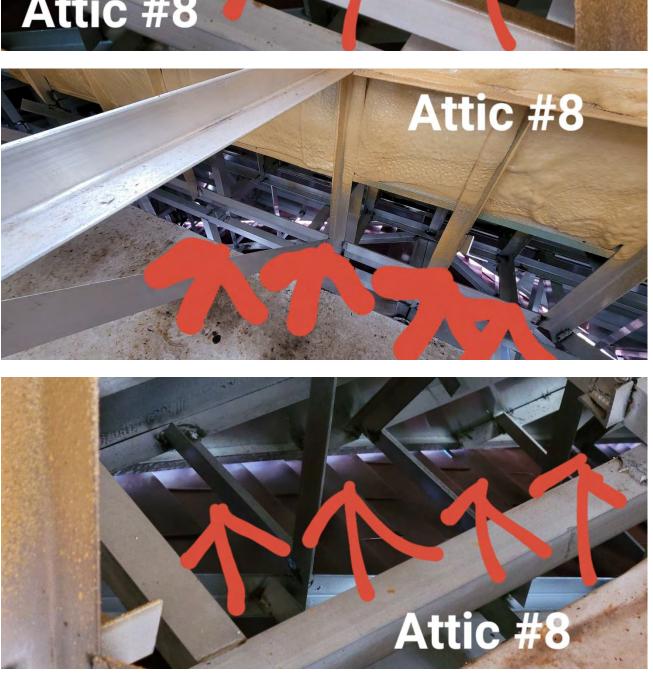

| Attic     |    |                                                            |  |
|-----------|----|------------------------------------------------------------|--|
|           | 1  | No Exit sign                                               |  |
|           | 2  | No fire extinguisher                                       |  |
|           | 3  | No pull station for fire alarm                             |  |
| *         | 4  | Fire seal around elevator shell not completed              |  |
|           | 5  | No battery light backup                                    |  |
|           | 6  | Breakers not labeled in breaker box                        |  |
|           | 7  | No water faucet to wash AHU                                |  |
| *         | 8  | Cupola sections not sealed / insulated                     |  |
|           | 9  | AHUs do not have secondary drain line                      |  |
|           | 10 |                                                            |  |
|           | 11 |                                                            |  |
|           | 12 |                                                            |  |
|           | 13 |                                                            |  |
|           |    |                                                            |  |
| 3rd floor |    |                                                            |  |
| *         | 1  | Crack in wall under attic stairwell                        |  |
| *         | 2  | Wall damage NE & NW corner of the courtroom                |  |
|           | 3  | Court room doors not working properly                      |  |
|           | 4  | IT closet fire sprinkler cap not flush with ceiling        |  |
|           | 5  | Hand rail to attic has pinch point on hand halfway up      |  |
|           | 6  | No battery backup lighting                                 |  |
|           | 7  | Office 304 window hardware broken                          |  |
| *         | 8  | Water damage on wood - North window                        |  |
| *         | 9  | Under stairwell- Plaster troweled not spread out           |  |
|           | 10 | In arch ceiling has a hairline crack                       |  |
|           | 11 |                                                            |  |
|           | 12 |                                                            |  |
|           | 13 |                                                            |  |
|           | 14 |                                                            |  |
|           | 15 |                                                            |  |
|           |    |                                                            |  |
| 2nd floor |    |                                                            |  |
|           | 1  | No key works South courtroom door and hardware not working |  |
| ىلە       | 2  | Toilets don't flush with push of button                    |  |
| *         | 3  | Courtroom floor data/plug hole bigger then plate           |  |
|           | 4  | , , , , , , , , , , , , , , , , , , , ,                    |  |
| *         | 5  | Rest room light switch screw strip                         |  |
|           | 6  | North court room door hardware not working properly        |  |