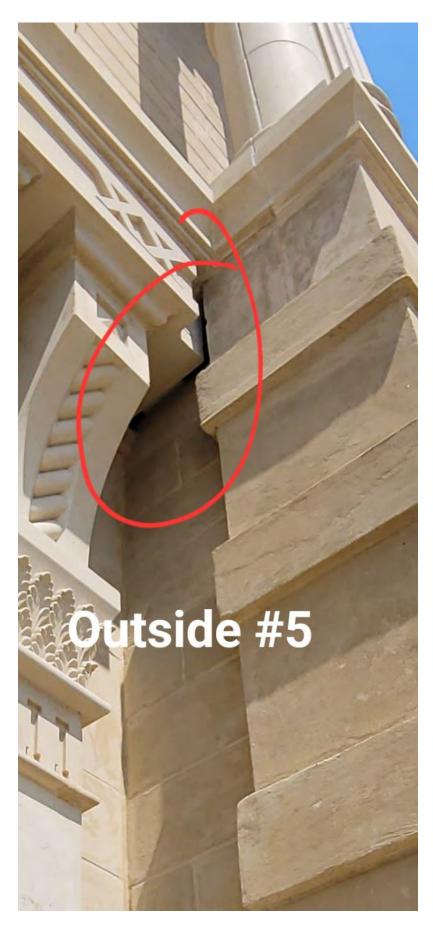

| *        | 22 | Rm 110 ceiling bowed                                                                                    |  |
|----------|----|---------------------------------------------------------------------------------------------------------|--|
| *        | 23 | East entrance ceiling gap by east wall                                                                  |  |
| *        | 24 | All entrance doors trim is coming apart and at doors jointing                                           |  |
| *        | 25 | Paint on floor at West stairwell from painting black stairwell                                          |  |
| *        | 26 | Trim on floor to courtroom and against wall have gaps                                                   |  |
|          | 27 | Check measurement for jury chairs                                                                       |  |
| Basement |    |                                                                                                         |  |
|          | 1  | Missing fire resistant access panel and fill in with firestop in holes on that same wall                |  |
|          | 2  | Insufficient fire extinguishers                                                                         |  |
|          | 3  | Unfinished walls in main landing                                                                        |  |
|          | 4  | No battery backup lighting                                                                              |  |
|          | 5  | Missing label in breaker boxes                                                                          |  |
| *        | 6  | Water leaking into basement in 2 areas                                                                  |  |
|          | 7  | Breakers not labeled in breaker box                                                                     |  |
|          | 8  | No water faucet to wash AHU                                                                             |  |
|          | 9  | Floors not slope to drain properly                                                                      |  |
|          | 10 | Infill masonry gaps                                                                                     |  |
|          | 11 | Fire pump                                                                                               |  |
|          | 12 | Mold on ceiling deck                                                                                    |  |
|          | 13 | 1 hour rating for fire pump room on ceiling deck                                                        |  |
|          | 14 |                                                                                                         |  |
|          |    |                                                                                                         |  |
| Outside  |    |                                                                                                         |  |
|          | 1  | Improper grouting on south entrance in stone work                                                       |  |
|          | 2  | Cracks in walls around the Northeast side                                                               |  |
|          | 3  | Unacceptable covers installed by basement vents                                                         |  |
|          | 4  | Tuck pointing missing in stone work                                                                     |  |
| *        | 5  | All entrances at above are open voids and birds are nesting                                             |  |
|          | 6  | Handicapp South rail needs painting                                                                     |  |
| *        | 7  | Lumps in grass from lifts                                                                               |  |
| *        | 8  | Stone pieces falling off all around building                                                            |  |
| *        | 9  | Outside East ledge over Room 110 might be missing grout or misaligned because water might be getting in |  |
|          |    |                                                                                                         |  |
|          |    |                                                                                                         |  |
|          |    | * = Pic available                                                                                       |  |

## Outside #5

Outside

## Outside #5