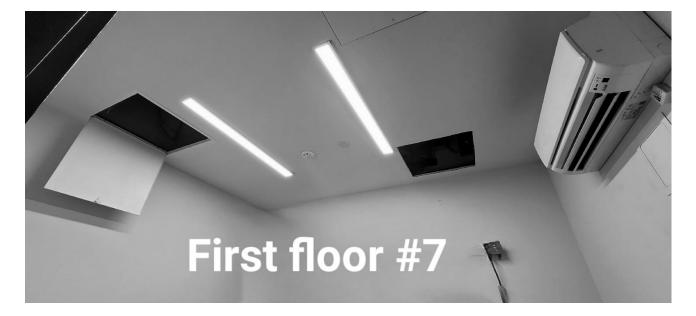

|  |
| *        | 8  | Stone pieces falling off all around building                                                            |  |
| *        | 9  | Outside East ledge over Room 110 might be missing grout or misaligned because water might be getting in |  |
|          |    |                                                                                                         |  |
|          |    |                                                                                                         |  |
|          |    | * = Pic available                                                                                       |  |





















Page 10 of 49 09/25/23 Punchlist





















## First floor#4































## **Basement #1**



**Basement #1** 



## Basement #

1



## **Basement #1**

india terra























## Outside #5



Outside

## Outside #5