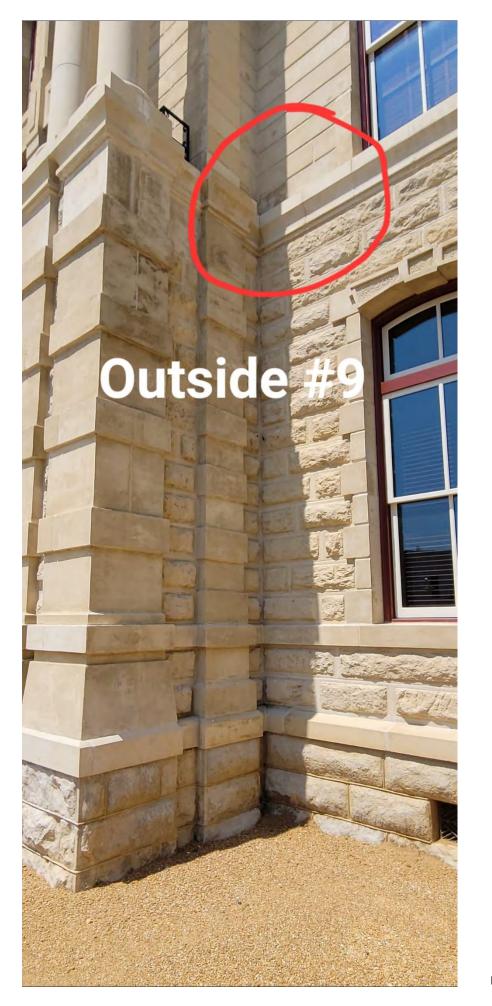

| *        | 22 | Rm 110 ceiling bowed                                                                                    |  |
|----------|----|---------------------------------------------------------------------------------------------------------|--|
| *        | 23 | East entrance ceiling gap by east wall                                                                  |  |
| *        | 24 | All entrance doors trim is coming apart and at doors jointing                                           |  |
| *        | 25 | Paint on floor at West stairwell from painting black stairwell                                          |  |
| *        | 26 | Trim on floor to courtroom and against wall have gaps                                                   |  |
|          | 27 | Check measurement for jury chairs                                                                       |  |
| Basement |    |                                                                                                         |  |
|          | 1  | Missing fire resistant access panel and fill in with firestop in holes on that same wall                |  |
|          | 2  | Insufficient fire extinguishers                                                                         |  |
|          | 3  | Unfinished walls in main landing                                                                        |  |
|          | 4  | No battery backup lighting                                                                              |  |
|          | 5  | Missing label in breaker boxes                                                                          |  |
| *        | 6  | Water leaking into basement in 2 areas                                                                  |  |
|          | 7  | Breakers not labeled in breaker box                                                                     |  |
|          | 8  | No water faucet to wash AHU                                                                             |  |
|          | 9  | Floors not slope to drain properly                                                                      |  |
|          | 10 | Infill masonry gaps                                                                                     |  |
|          | 11 | Fire pump                                                                                               |  |
|          | 12 | Mold on ceiling deck                                                                                    |  |
|          | 13 | 1 hour rating for fire pump room on ceiling deck                                                        |  |
|          | 14 |                                                                                                         |  |
|          |    |                                                                                                         |  |
| Outside  |    |                                                                                                         |  |
|          | 1  | Improper grouting on south entrance in stone work                                                       |  |
|          | 2  | Cracks in walls around the Northeast side                                                               |  |
|          | 3  | Unacceptable covers installed by basement vents                                                         |  |
|          | 4  | Tuck pointing missing in stone work                                                                     |  |
| *        | 5  | All entrances at above are open voids and birds are nesting                                             |  |
|          | 6  | Handicapp South rail needs painting                                                                     |  |
| *        | 7  | Lumps in grass from lifts                                                                               |  |
| *        | 8  | Stone pieces falling off all around building                                                            |  |
| *        | 9  | Outside East ledge over Room 110 might be missing grout or misaligned because water might be getting in |  |
|          |    |                                                                                                         |  |
|          |    |                                                                                                         |  |
|          |    | * = Pic available                                                                                       |  |